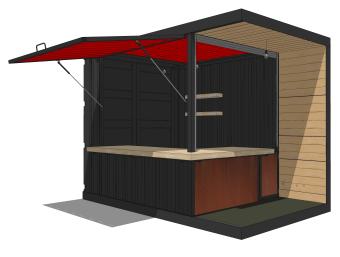

# **FLOOR PLAN**

- SOLID CORRUGATED WALL END PANEL
- UPGRADE TO CONTAINER DOORS

\*overall unit dimensions can vary based on unique container specifications.

LET'S MIRROR THE FLOOR PLAN

- STANDARD HYDRAULIC LIFT AWNING
- UPGRADE TO MANUAL ROLL SHUTTER