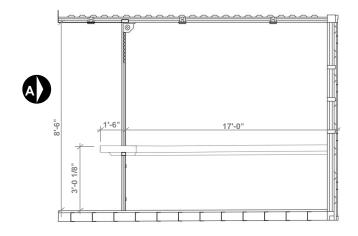

# **FLOOR PLAN**

- SOLID CORRUGATED WALL END PANEL
- UPGRADE TO CONTAINER DOORS

\*overall unit dimensions can vary based on unique container specifications.

LET'S MIRROR THE FLOOR PLAN

- STANDARD HYDRAULIC LIFT AWNING
- UPGRADE TO MANUAL ROLL SHUTTER