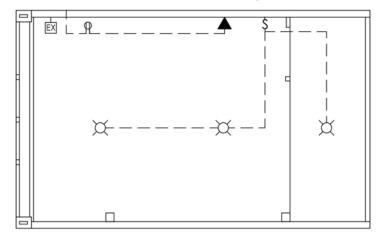

#### **KEY**

| EX | EXTENSION CORD<br>PONY TAIL          |
|----|--------------------------------------|
|    | TV (54" A.F.F.)                      |
| ¤  | RECESSED LIGHT 100V 15<br>OCTAGON    |
| P  | RECEPTACLE<br>115/60/1 20A NEMA      |
| \$ | POWER SWITCH                         |
|    | 100 AMP EXTERIOR<br>ELECTRICAL PANEL |

☐ CUSTOMIZE MY ELECTRICAL PLAN(DESIGN AGREEMENT REQUIRED)

| H  L  N  L  M  L  B  L |  |
|------------------------|--|
| PROJECT NUMBER         |  |
| DATE                   |  |