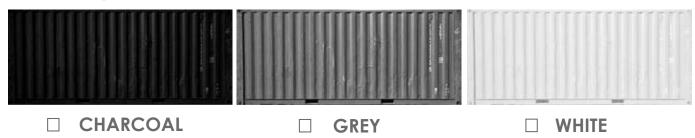

# STANDARD FINISHES

\*Recycled shipping container may contain small dents or imperfections.

| UPGRADE TO CUSTOM EXTERIOR COLOUR              |                                     |
|------------------------------------------------|-------------------------------------|
|                                                | (PAINT COLOR SPEC)                  |
| UPGRADE TO CUSTOM CEILING COLOUR               |                                     |
|                                                | (PAINT COLOR SPEC)                  |
| ☐ I WANT MY UNIT BRANDED                       |                                     |
| (Decal packages and other branding options ava | ilable. Design agreement required.) |

<sup>\*</sup>All units finished with industrial 2 coat epoxy paint in original sea container walls. Exterior soffits from locally sourced Canadian cedar.

| PROJECT NUMBER |  |
|----------------|--|
|                |  |
| DATE           |  |