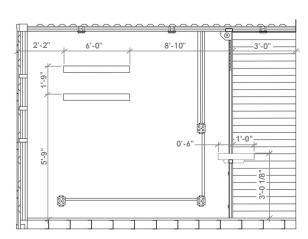

# STANDARD FINISHES

\*Recycled shipping container may contain small dents or imperfections.

| UPGRADE TO CUSTOM EXTERIOR COLOUR              |                                     |
|------------------------------------------------|-------------------------------------|
|                                                | (PAINT COLOR SPEC)                  |
| UPGRADE TO CUSTOM CEILING COLOUR               |                                     |
|                                                | (PAINT COLOR SPEC)                  |
| ☐ I WANT MY UNIT BRANDED                       |                                     |
| (Decal packages and other branding options ava | ilable. Design agreement required.) |

<sup>\*</sup>All units finished with industrial 2 coat epoxy paint in original sea container walls. Exterior soffits from locally sourced Canadian cedar.

| PROJECT NUMBER |  |
|----------------|--|
|                |  |
| DATE           |  |