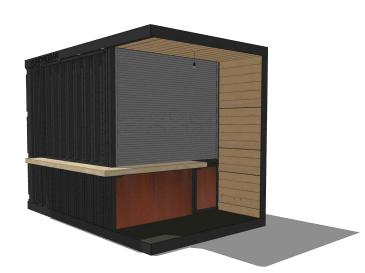

# **FLOOR PLAN**

- SOLID CORRUGATED WALL END PANEL
- UPGRADE TO CONTAINER DOORS

\*overall unit dimensions can vary based on unique container specifications.

LET'S MIRROR THE FLOOR PLAN

- STANDARD HYDRAULIC LIFT AWNING
- UPGRADE TO MANUAL ROLL SHUTTER