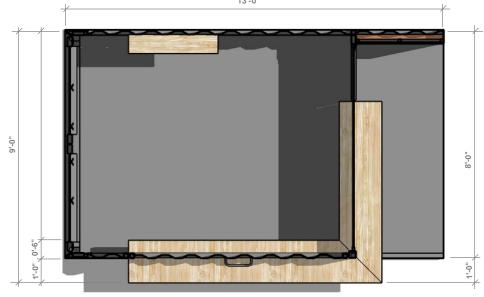

# **FLOOR PLAN**

- SOLID CORRUGATED WALL END PANEL
- UPGRADE TO CONTAINER DOORS

\*overall unit dimensions can vary based on unique container specifications.

LET'S MIRROR THE FLOOR PLAN

- STANDARD HYDRAULIC LIFT AWNING
- UPGRADE TO MANUAL ROLL SHUTTER