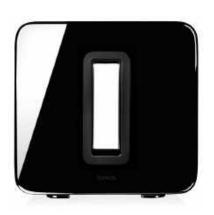

# ADD A SUBWOOFER FOR MORE INTENSE BASS! (WIRELESSLY CONNECTS TO ANY SONOS SPEAKER OR AMP)