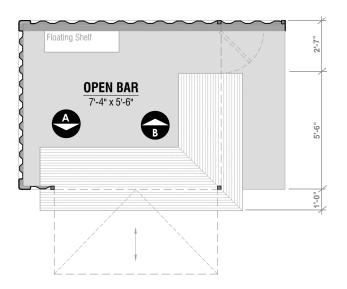

# **FLOOR PLAN**

- SOLID CORRUGATED WALL END PANEL
- UPGRADE TO CONTAINER DOORS

\*overall unit dimensions can vary based on unique container specifications.

LET'S MIRROR THE FLOOR PLAN

- STANDARD HYDRAULIC LIFT AWNING
- UPGRADE TO MANUAL ROLL SHUTTER