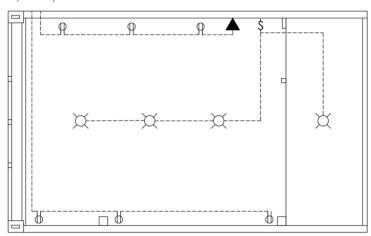

# **FLOOR PLAN**

- SOLID CORRUGATED WALL END PANEL
- UPGRADE TO CONTAINER DOORS

\*overall unit dimensions can vary based on unique container specifications.

LET'S MIRROR THE FLOOR PLAN

- STANDARD HYDRAULIC LIFT AWNING
- UPGRADE TO MANUAL ROLL SHUTTER

#### **KEY**

| EX | EXTENSION CORD<br>PONY TAIL          |
|----|--------------------------------------|
|    | TV (54" A.F.F.)                      |
| ¤  | RECESSED LIGHT 100V 15<br>OCTAGON    |
| P  | RECEPTACLE<br>115/60/1 20A NEMA      |
| \$ | POWER SWITCH                         |
|    | 100 AMP EXTERIOR<br>ELECTRICAL PANEL |