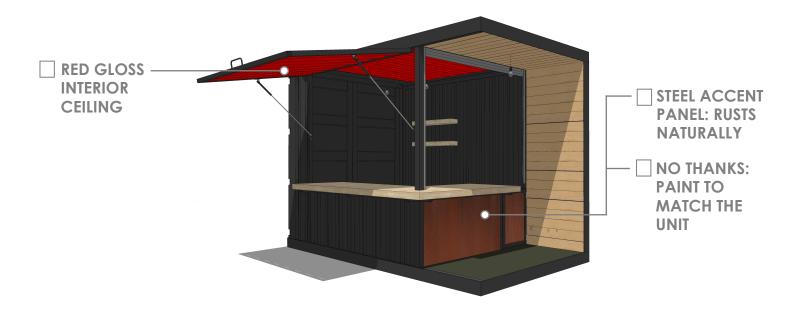

# STANDARD FINISHES

\*Recycled shipping container may contain small dents or imperfections.

| UPGRADE TO CUSTOM EXTERIOR COLOUR              |                                     |
|------------------------------------------------|-------------------------------------|
|                                                | (PAINT COLOR SPEC)                  |
| UPGRADE TO CUSTOM CEILING COLOUR               |                                     |
|                                                | (PAINT COLOR SPEC)                  |
| ☐ I WANT MY UNIT BRANDED                       |                                     |
| (Decal packages and other branding options ava | ilable. Design agreement required.) |

<sup>\*</sup>All units finished with industrial 2 coat epoxy paint in original sea container walls. Exterior soffits from locally sourced Canadian cedar.

| PROJECT NUMBER |  |
|----------------|--|
|                |  |
| DATE           |  |