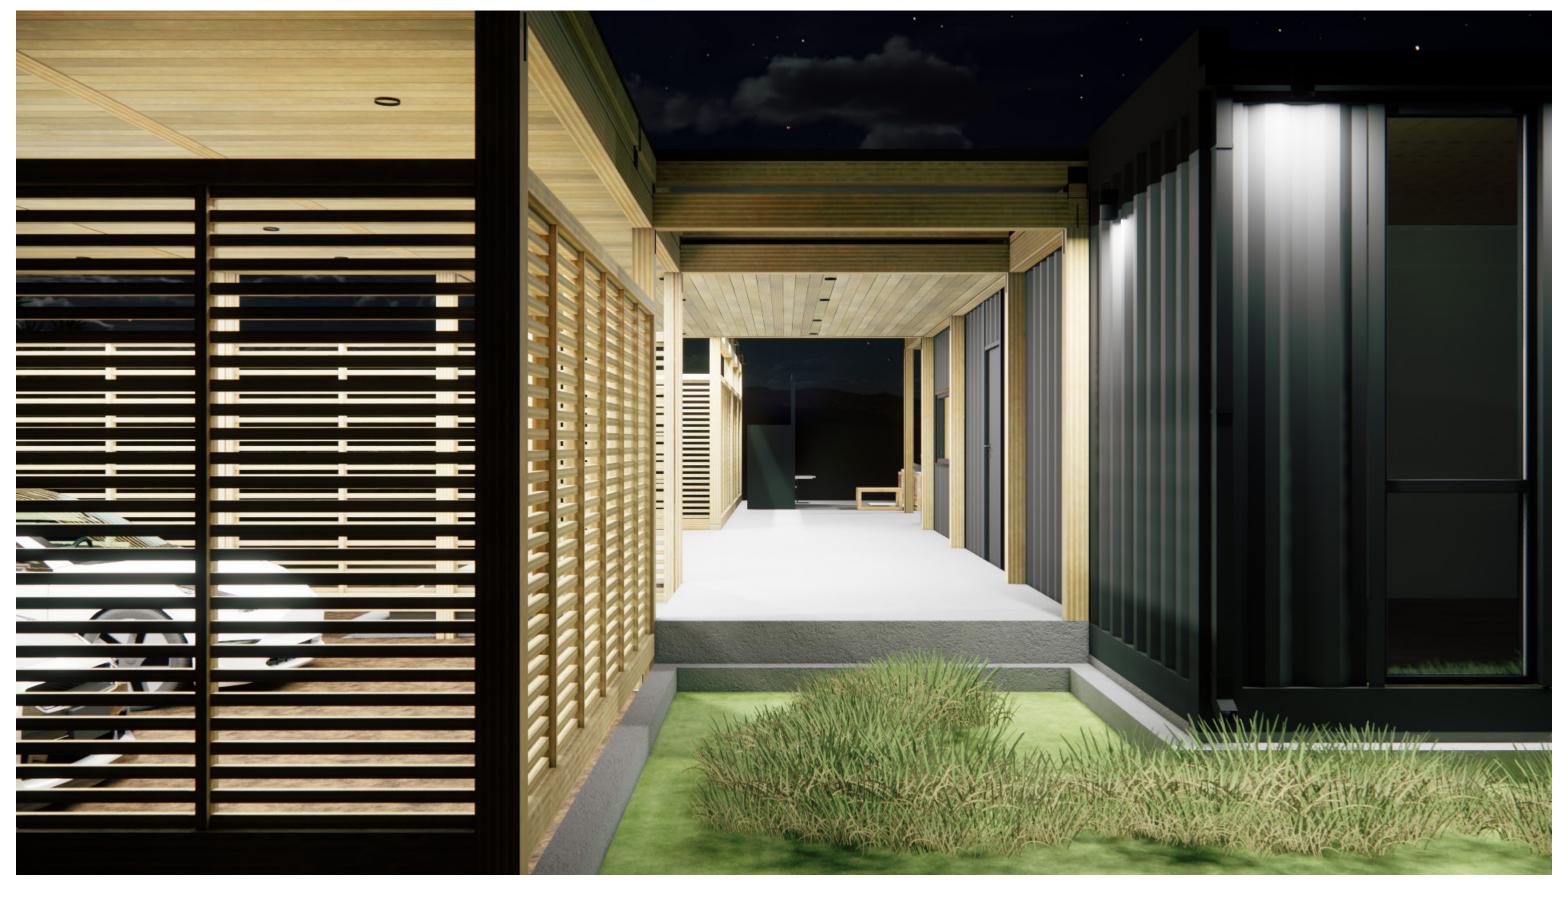

**Concrete** Patio

Concrete Patio (Night)

Swimming Pool

Main Entrance

Framed View to the Breezeway Between Garage and HO4

Framed View to the Breezeway Between Garage and HO4 (Night)

Bedroom - Interior vew

Living Room - Interior View