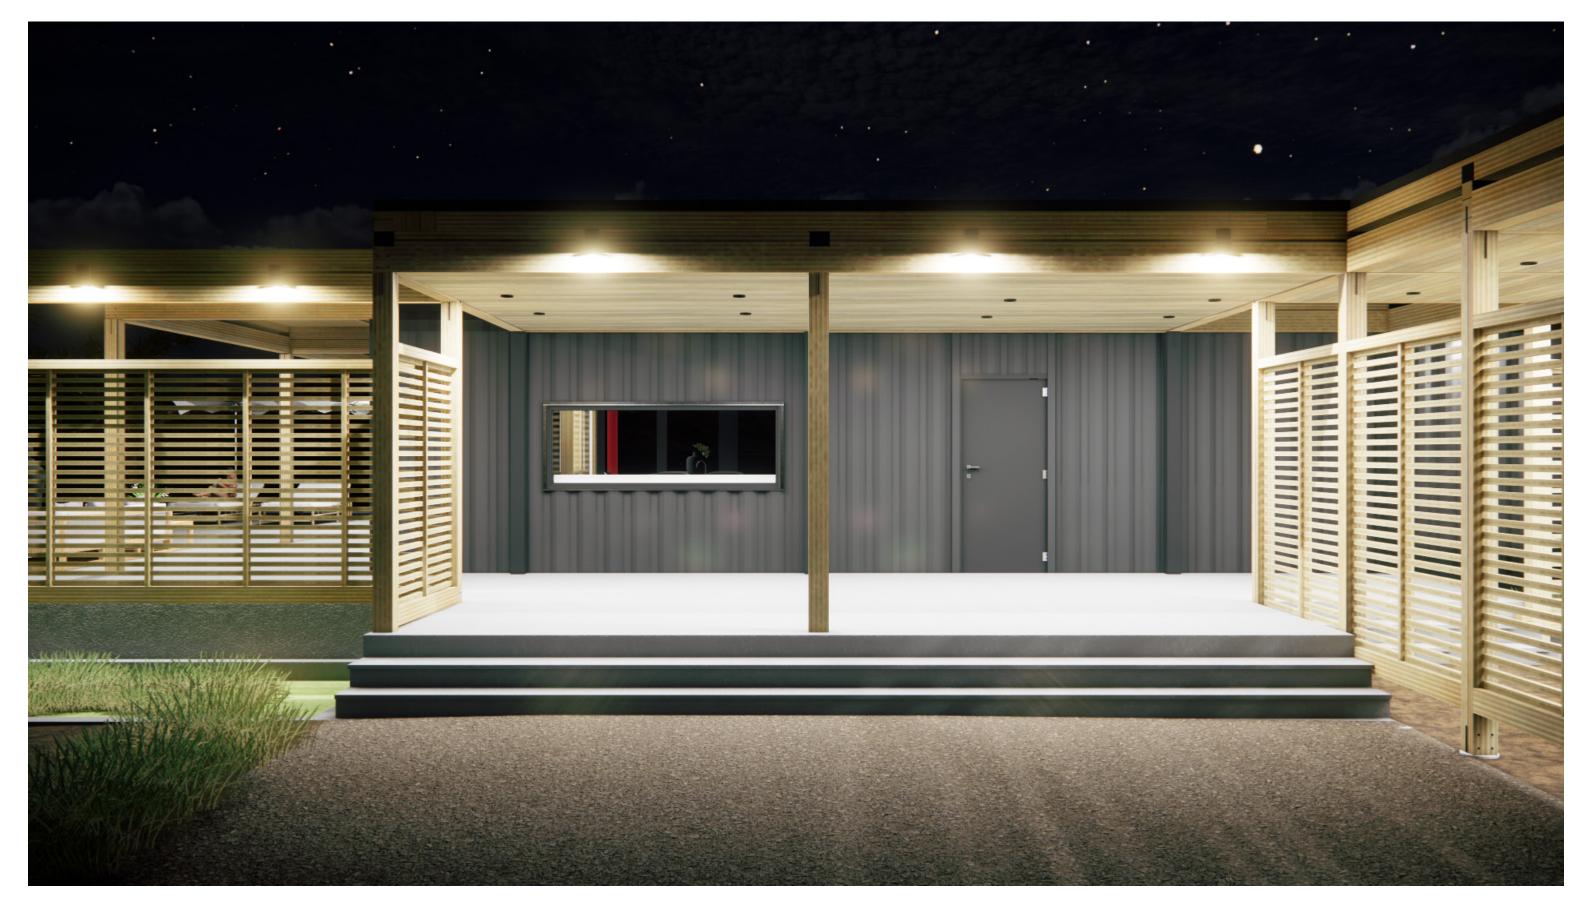

**Concrete** Patio

Concrete Patio (Night)

Swimming Pool

Main Entrance

Framed View to the Breezeway Between Garage and HO4

Framed View to the Breezeway Between Garage and HO4 (Night)

Bedroom - Interior vew

Living Room - Interior View