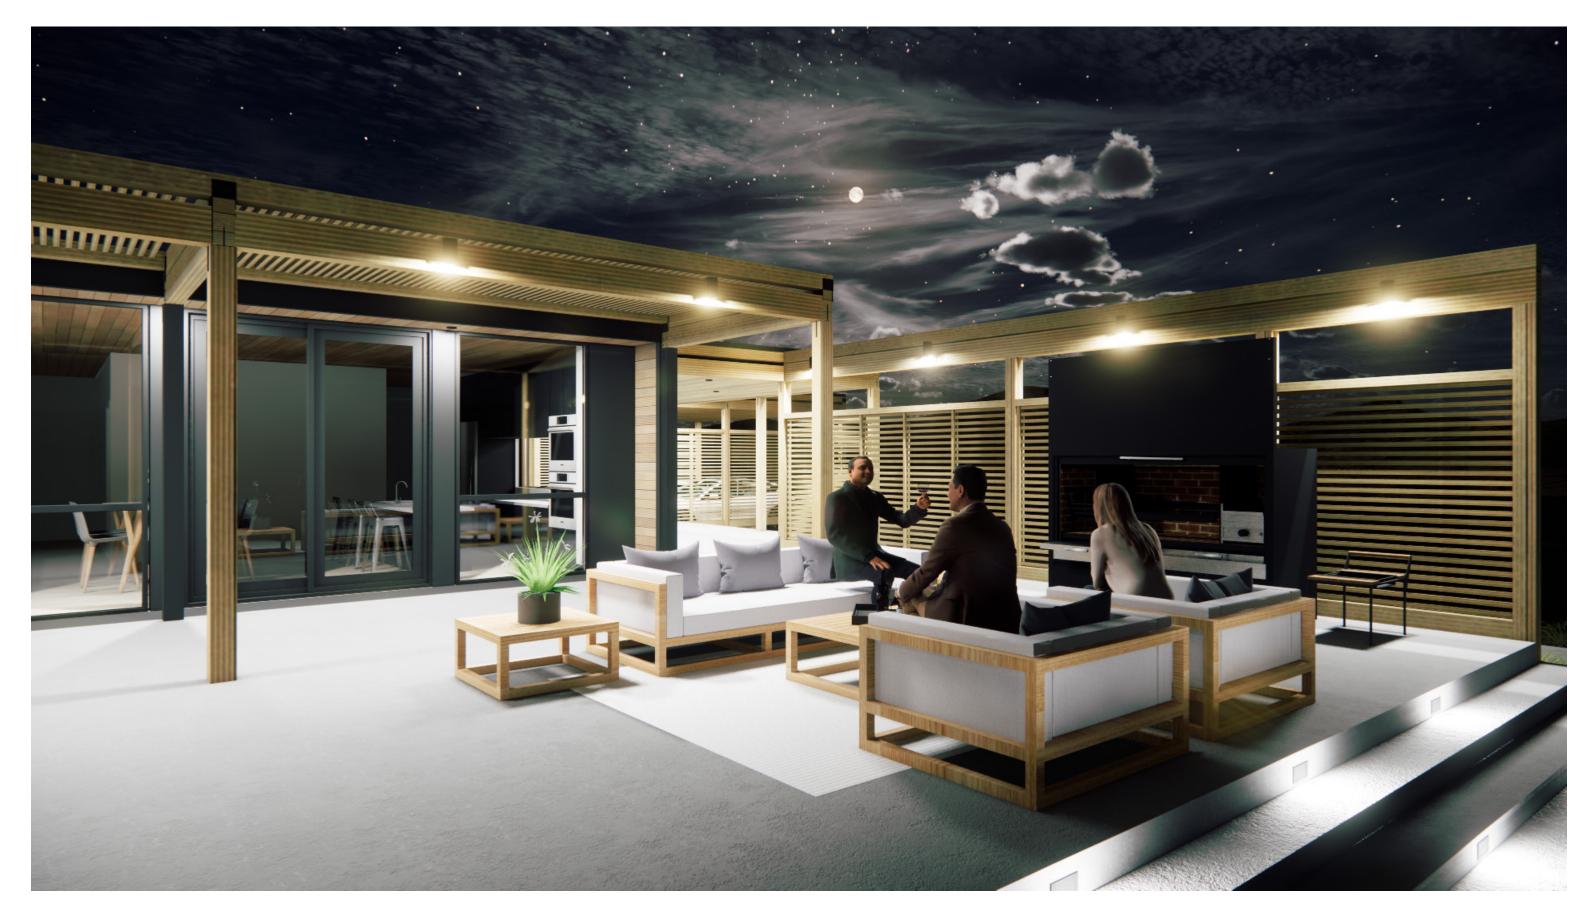

**Concrete** Patio

Concrete Patio (Night)

Swimming Pool

Main Entrance

Framed View to the Breezeway Between Garage and HO4

Framed View to the Breezeway Between Garage and HO4 (Night)

Bedroom - Interior vew

Living Room - Interior View