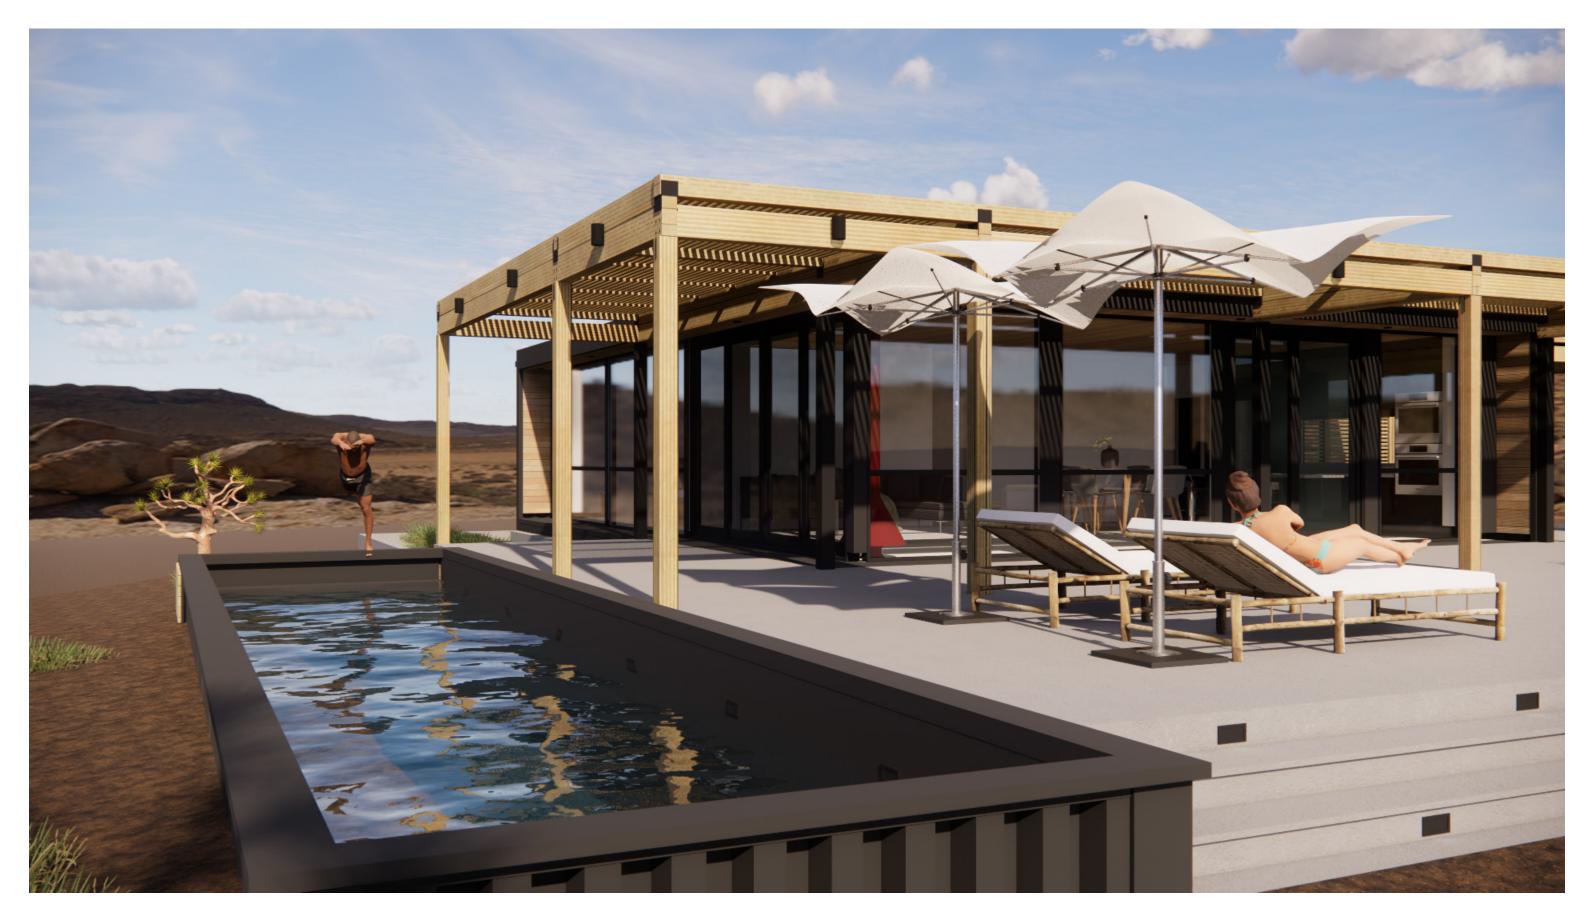

**Concrete** Patio

Concrete Patio (Night)

Swimming Pool

Main Entrance

Framed View to the Breezeway Between Garage and HO4

Framed View to the Breezeway Between Garage and HO4 (Night)

Bedroom - Interior vew

Living Room - Interior View