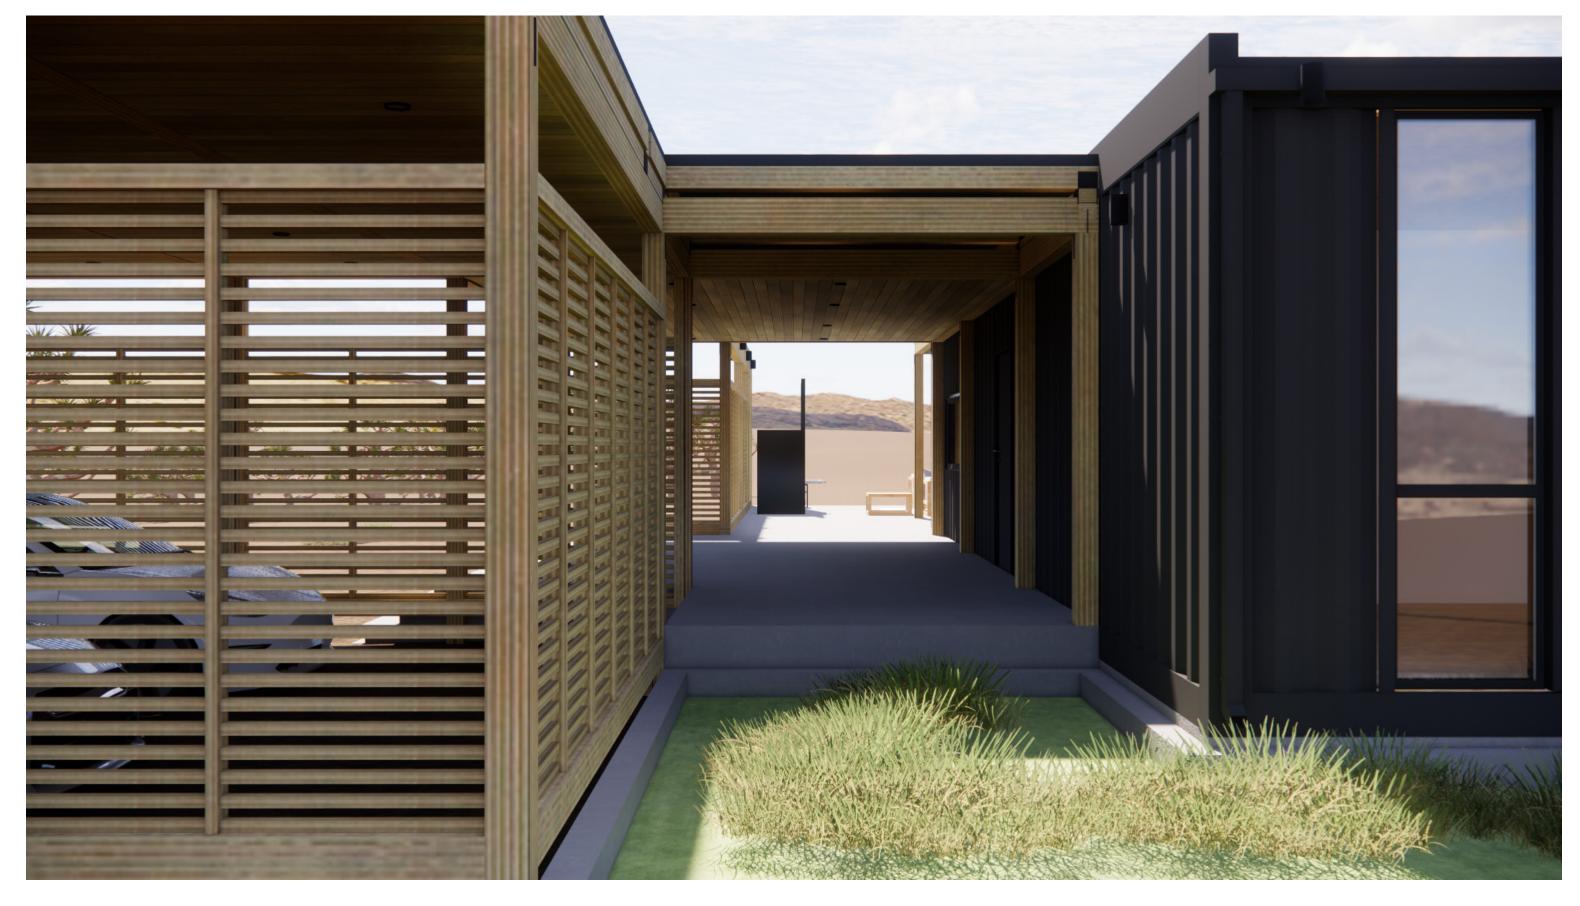

**Concrete** Patio

Concrete Patio (Night)

Swimming Pool

Main Entrance

Framed View to the Breezeway Between Garage and HO4

Framed View to the Breezeway Between Garage and HO4 (Night)

Bedroom - Interior vew

Living Room - Interior View