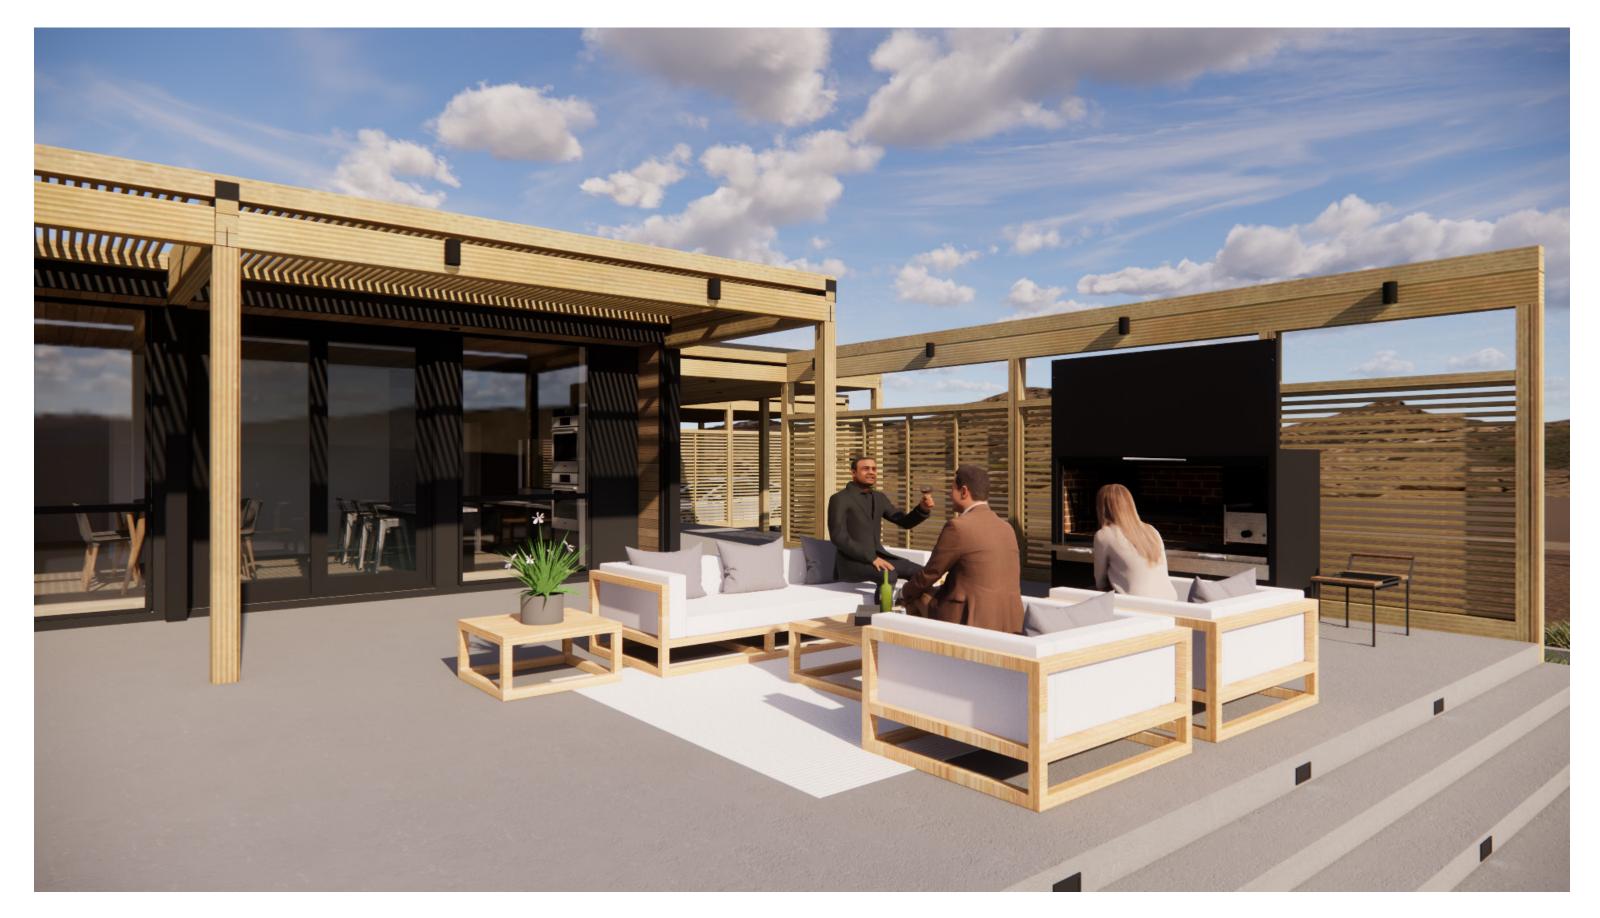

**Concrete** Patio

Concrete Patio (Night)

Swimming Pool

Main Entrance

Framed View to the Breezeway Between Garage and HO4

Framed View to the Breezeway Between Garage and HO4 (Night)

Bedroom - Interior vew

Living Room - Interior View