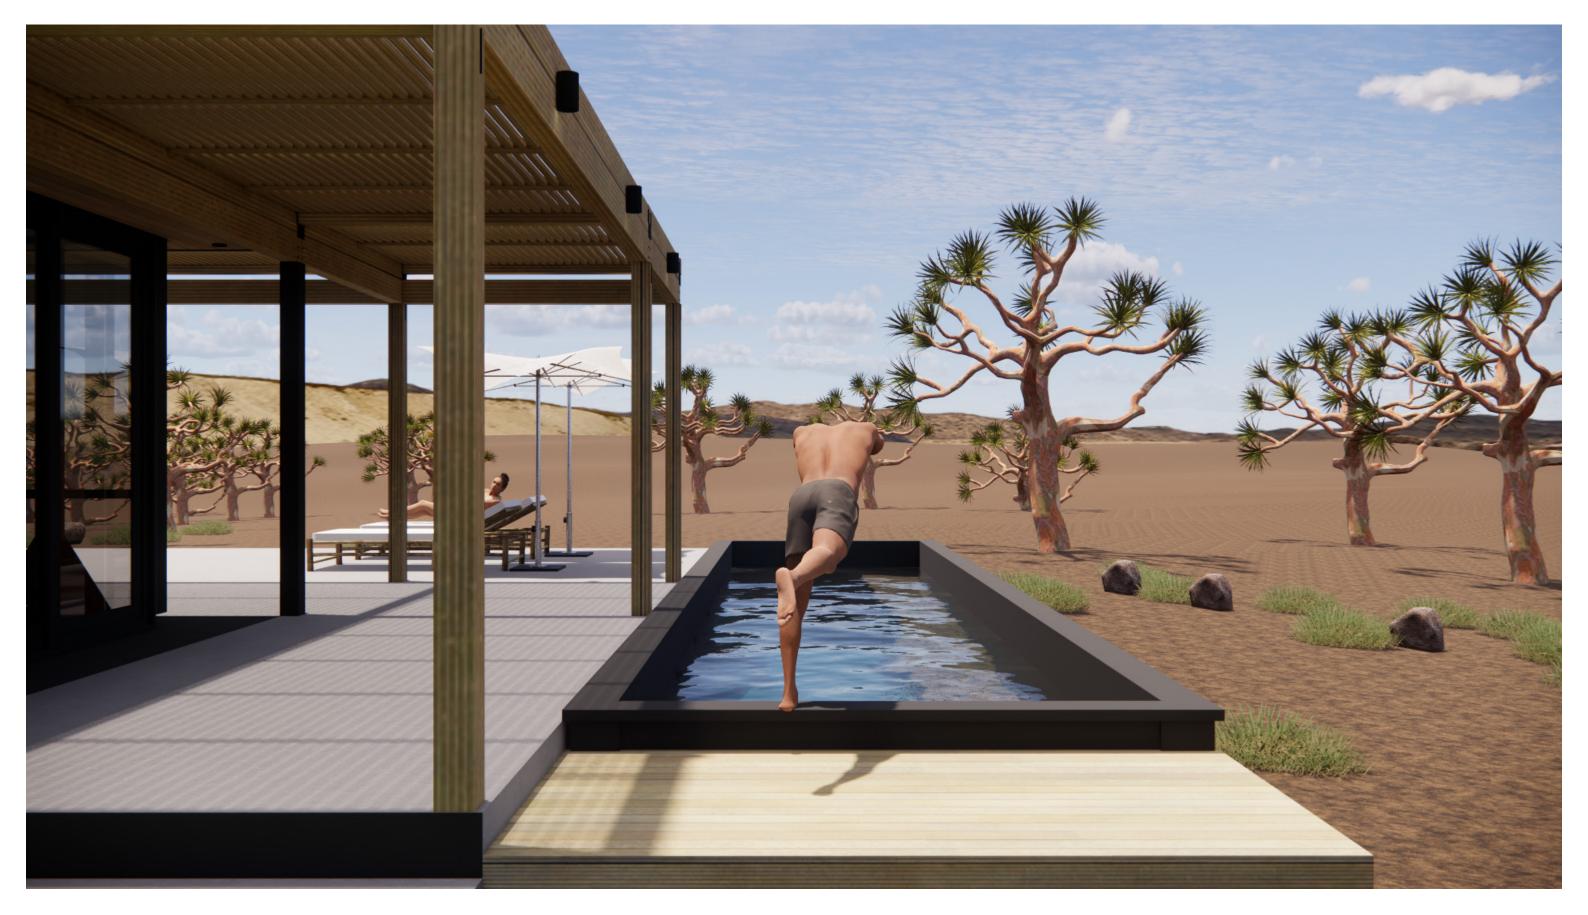

**Concrete** Patio

Concrete Patio (Night)

Swimming Pool

Main Entrance

Framed View to the Breezeway Between Garage and HO4

Framed View to the Breezeway Between Garage and HO4 (Night)

Bedroom - Interior vew

Living Room - Interior View

Patio and Swimming Pool