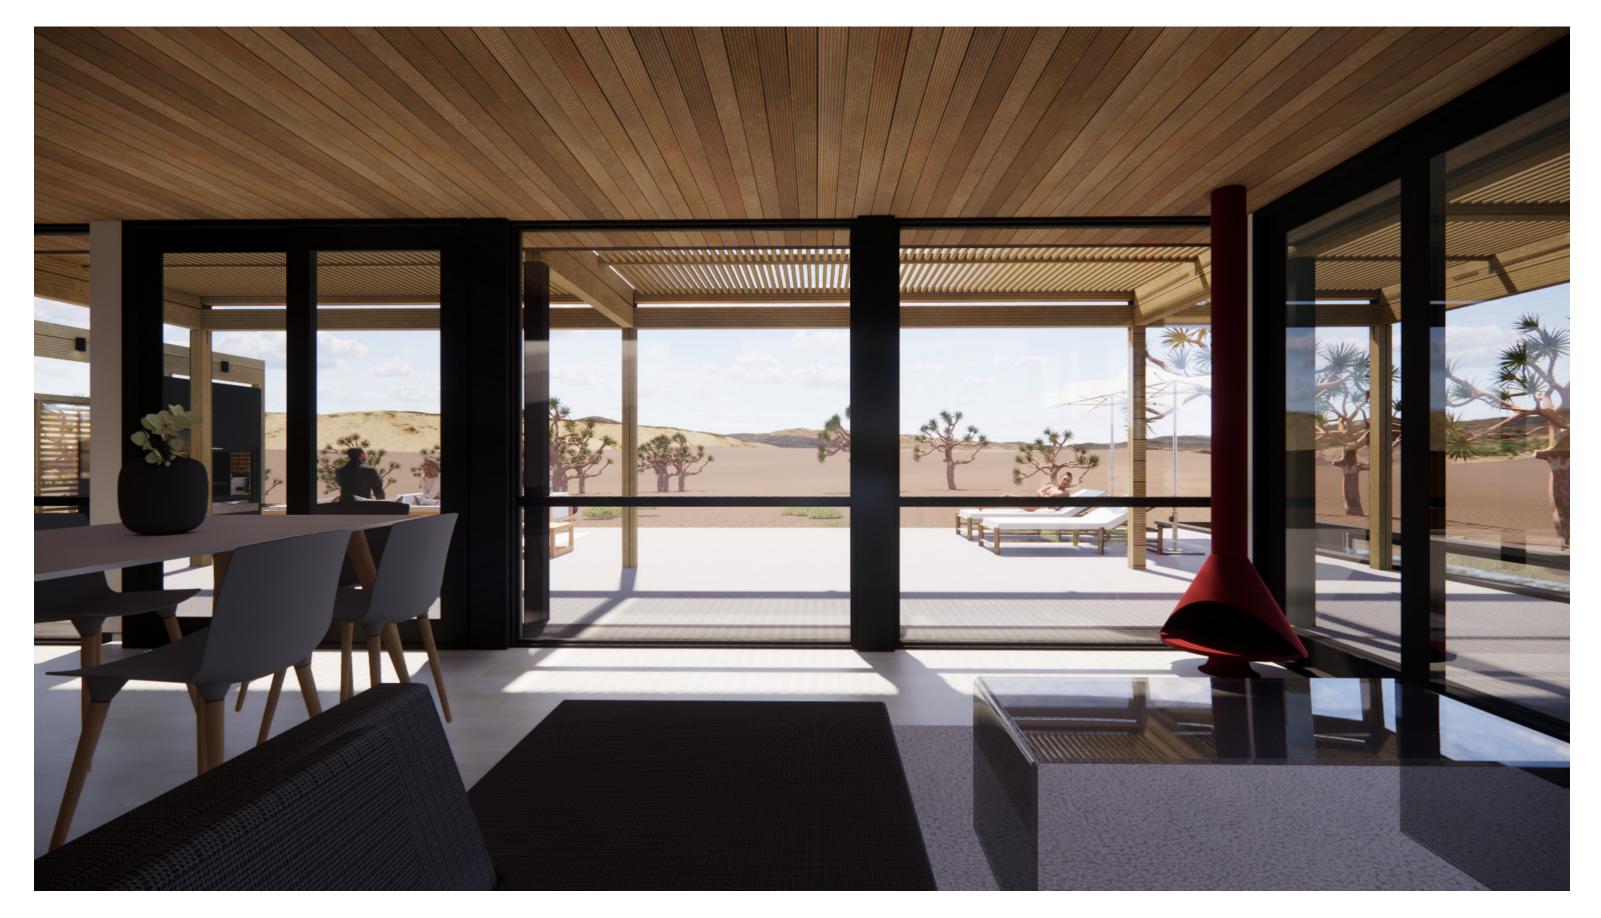

**Concrete** Patio

Concrete Patio (Night)

Swimming Pool

Main Entrance

Framed View to the Breezeway Between Garage and HO4

Framed View to the Breezeway Between Garage and HO4 (Night)

Bedroom - Interior vew

Living Room - Interior View