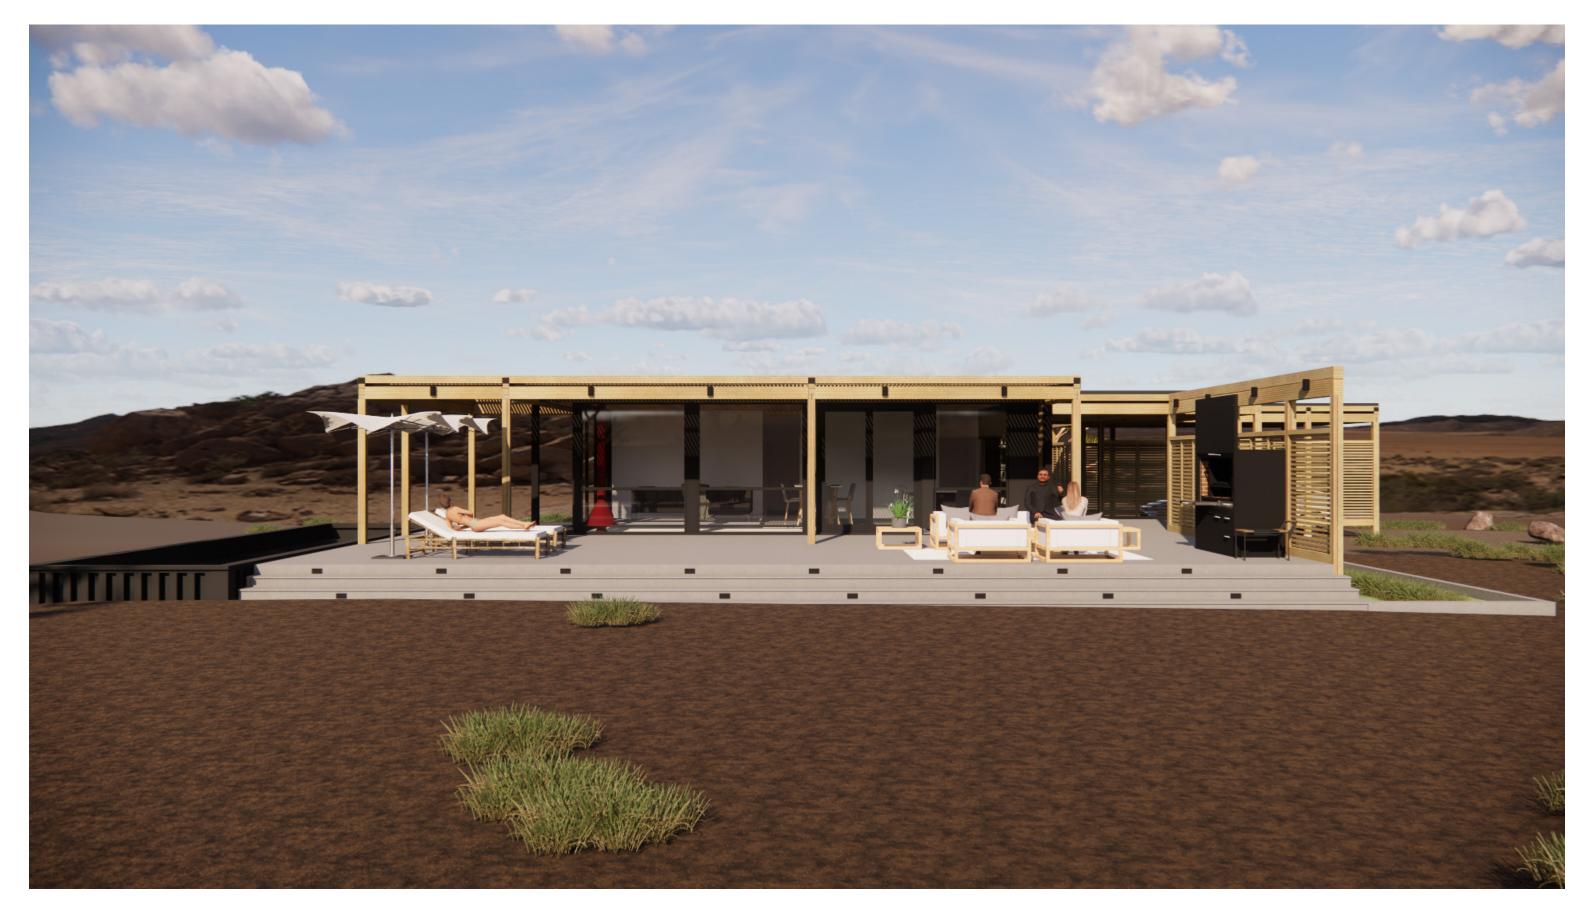

**Concrete** Patio

Concrete Patio (Night)

Swimming Pool

Main Entrance

Framed View to the Breezeway Between Garage and HO4

Framed View to the Breezeway Between Garage and HO4 (Night)

Bedroom - Interior vew

Living Room - Interior View

Patio and Swimming Pool