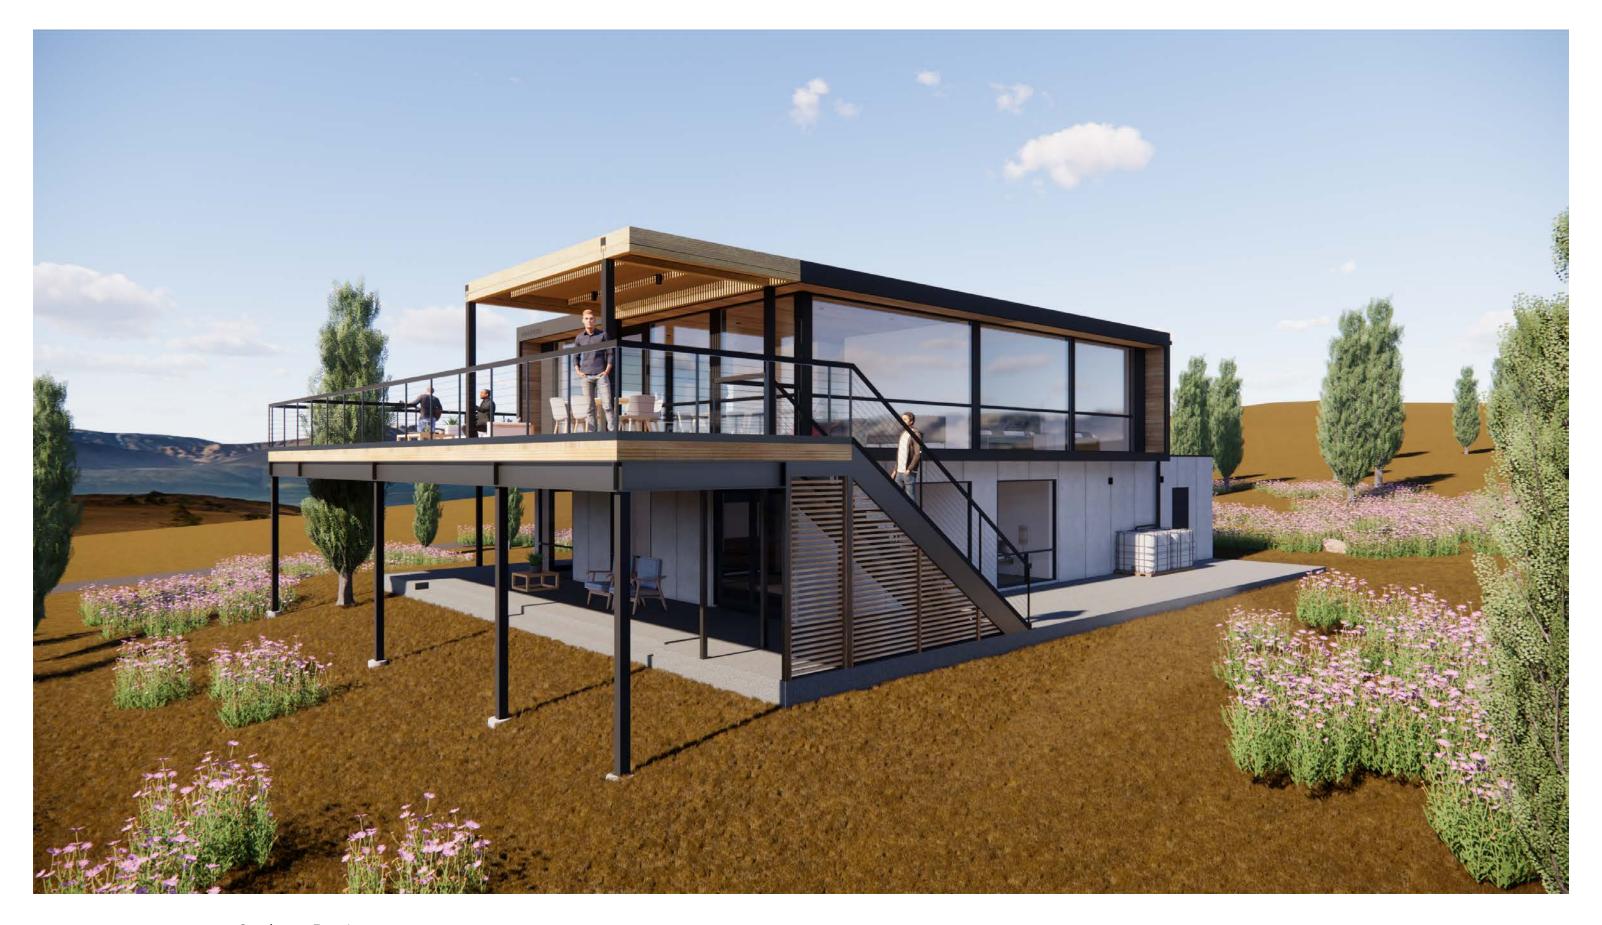

Floor Plan Second Floor 1/16"=1'-0"

Front (N) Exterior

Northwest Bird's-Eye View

North Exterior

West Exterior

South Exterior

Northwest Exterior

Northwest Exterior (Night)