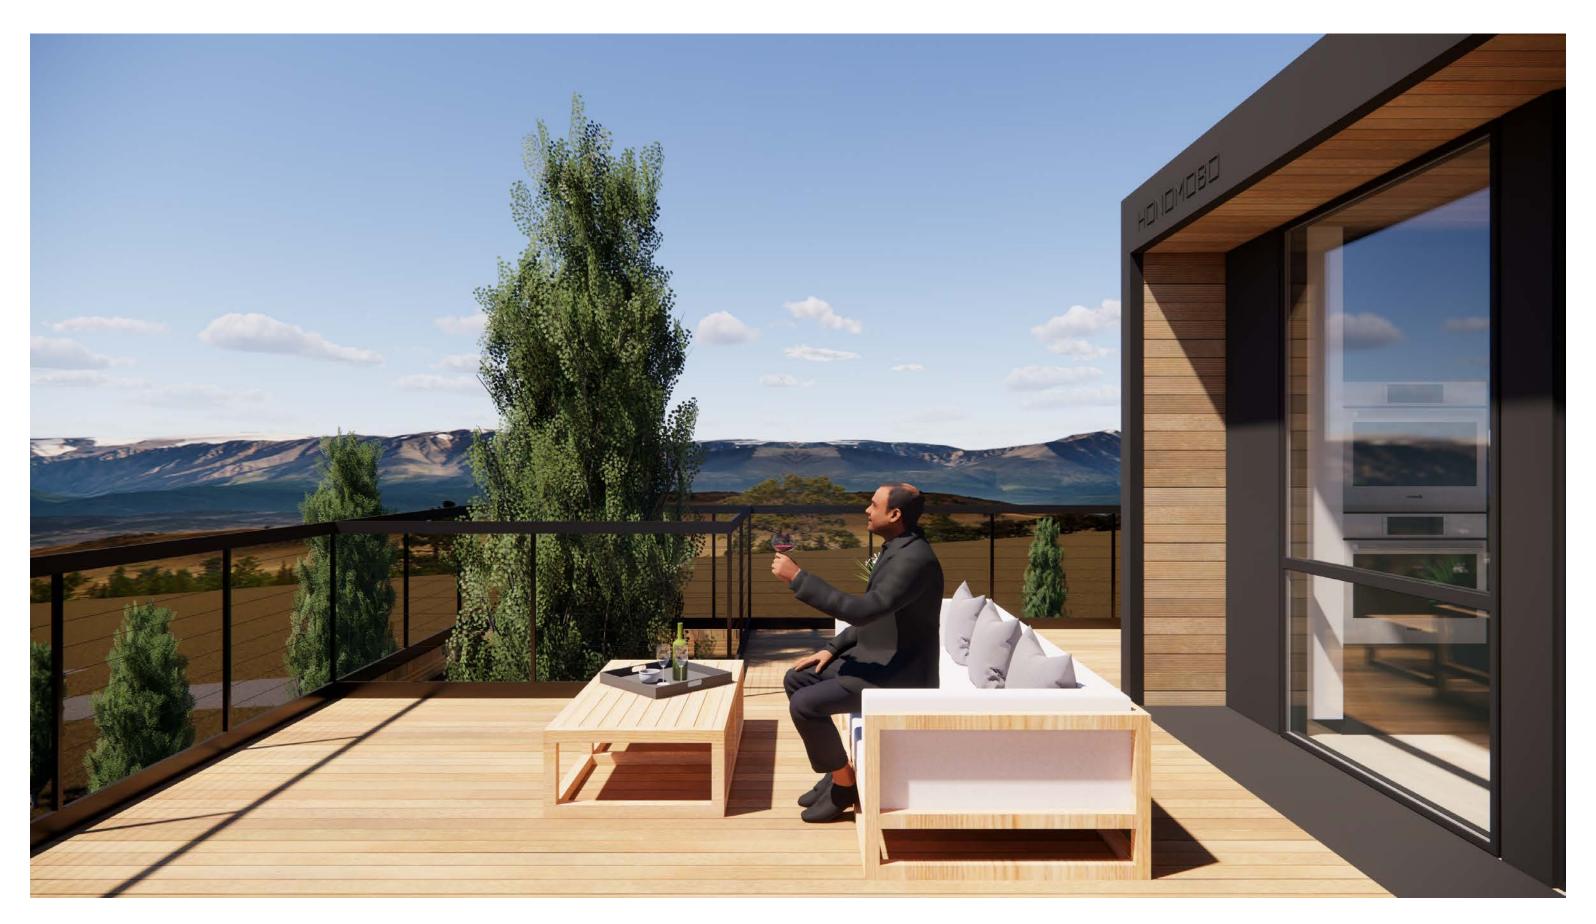

Framed Interior View: Living Room in HONOMOBO HO4

Framed View: Wood Deck/Balcony with Framed Landscape

Framed View: Wood Deck/Balcony

Framed View: The Interaction Between HONOMOBO and Nature

Framed View: Outdoor Stair and Overlook Space