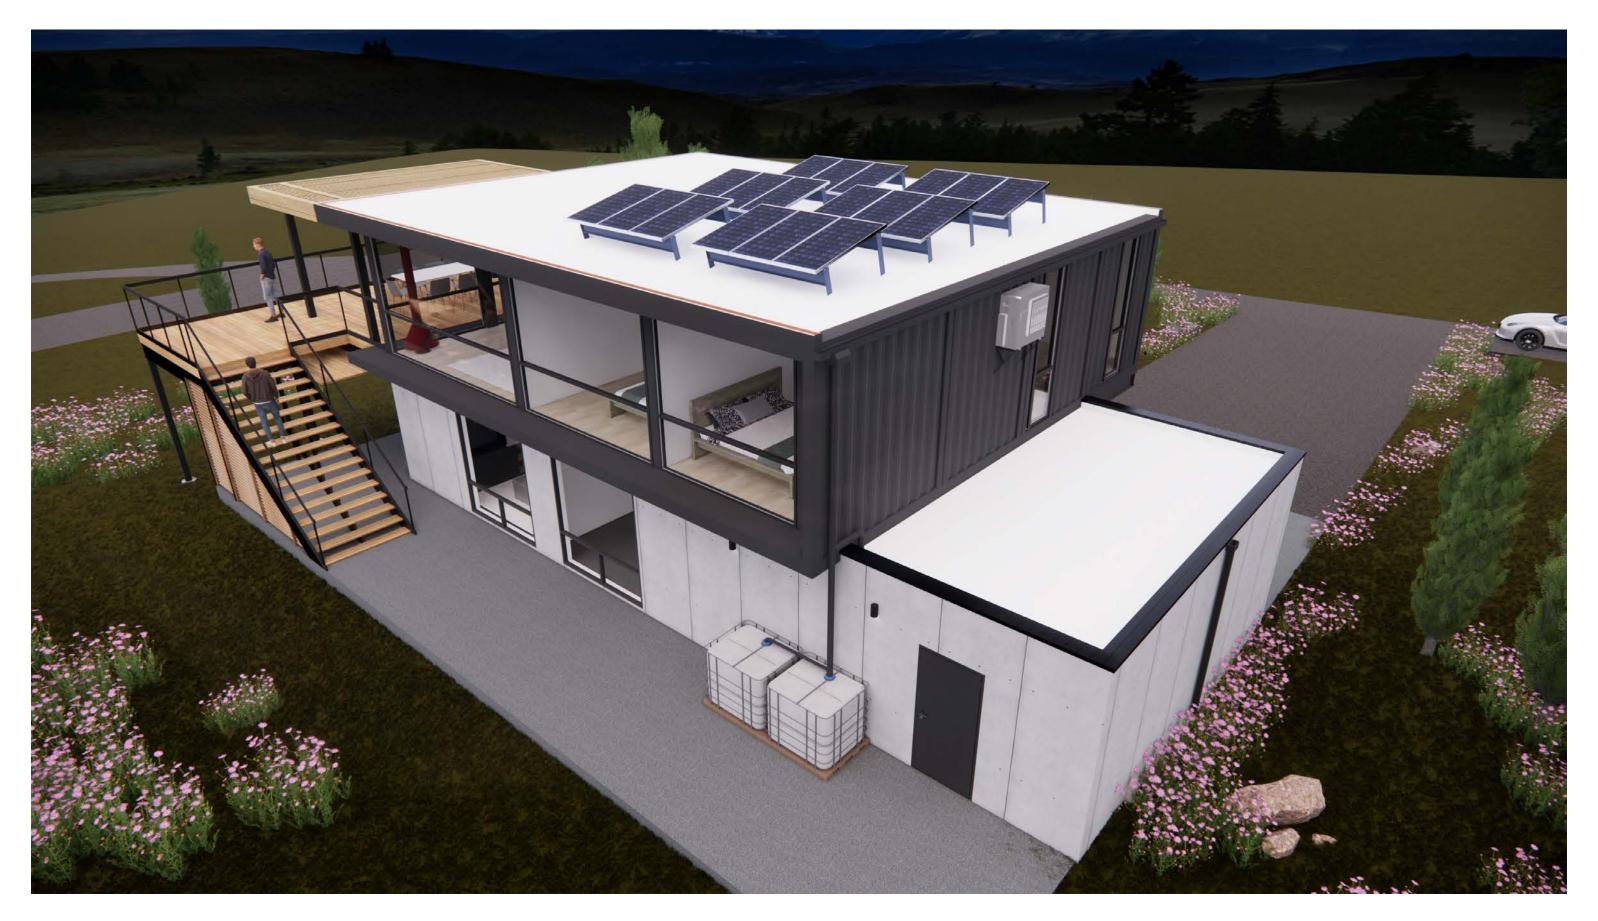

Master Bedroom 9 Bath 1
- 10 Bath 2
- 11 Framed Landscape 12 Wood Deck/Balcony 13 Outdoor Stair



Floor Plan Second Floor 1/16"=1'-0"



Front (N) Exterior



Northwest Bird's-Eye View



North Exterior



West Exterior



South Exterior



Northwest Exterior



Northwest Exterior (Night)



Northeast Exterior



Northeast Exterior (Night)



Southeast Exterior



Southeast Exterior (Night)



Southwest Exterior



Southwest Exterior (Night)



Framed View: Entrance and Framed Landscape



Framed View: Entrance and Framed Landscape (Night)



Framed Interior View: Living Room in HONOMOBO HO4



Framed View: Wood Deck/Balcony with Framed Landscape



Framed View: Wood Deck/Balcony



Framed View: The Interaction Between HONOMOBO and Nature



Framed View: Outdoor Stair and Overlook Space



Framed View: Solar Panels and Rainwater Collector



Overview from North