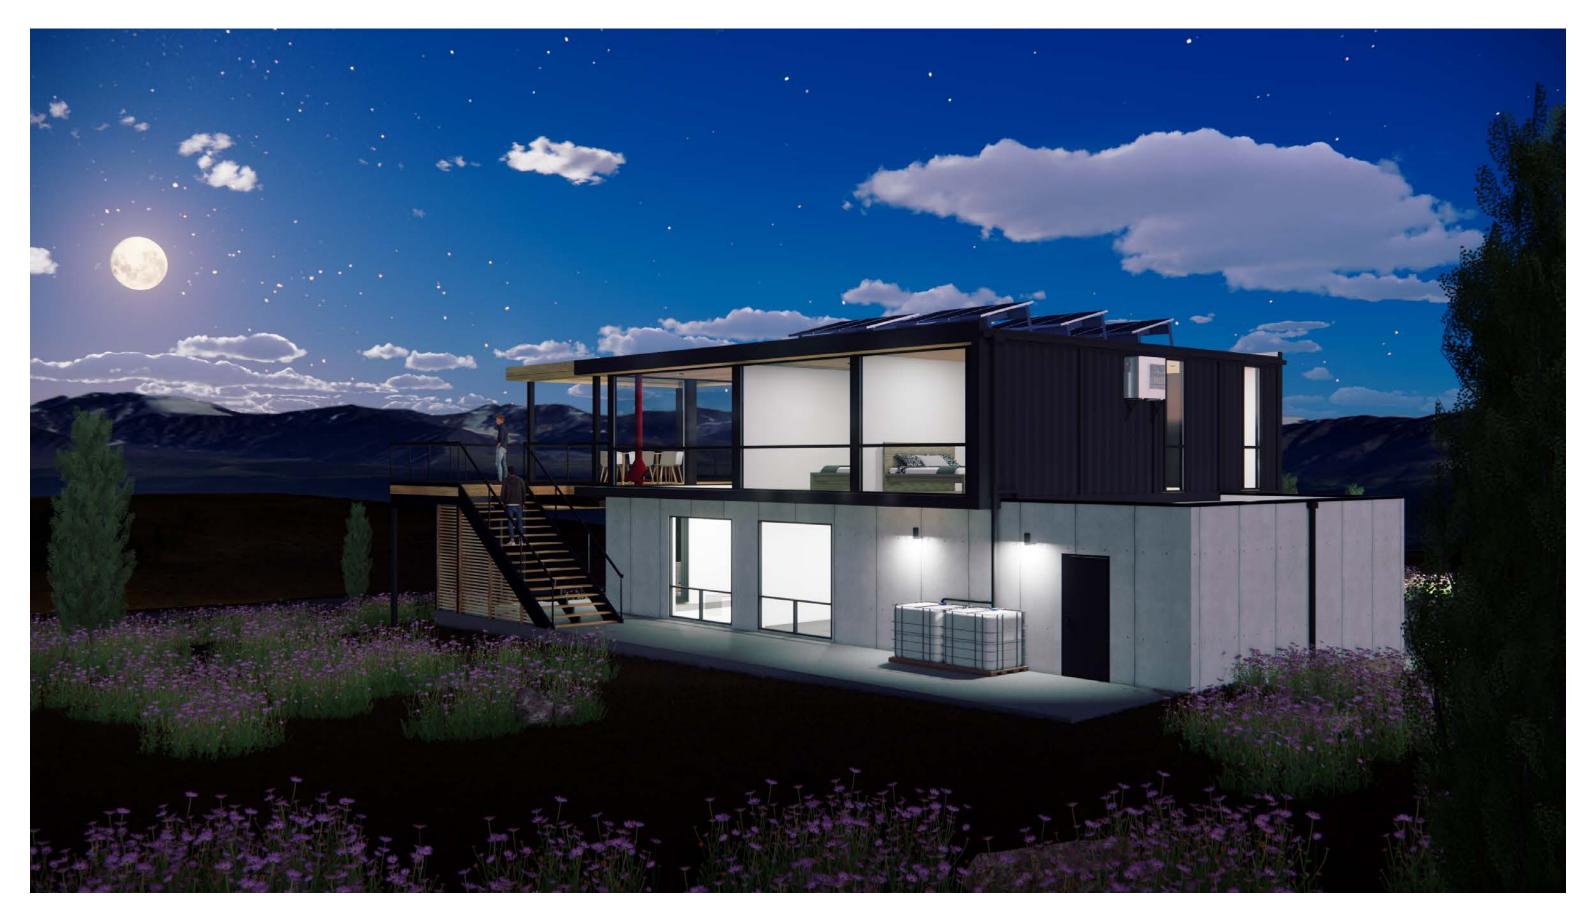

Northeast Exterior

Northeast Exterior (Night)

Southeast Exterior

Southeast Exterior (Night)

Southwest Exterior

Southwest Exterior (Night)

Framed View: Entrance and Framed Landscape

Framed View: Entrance and Framed Landscape (Night)