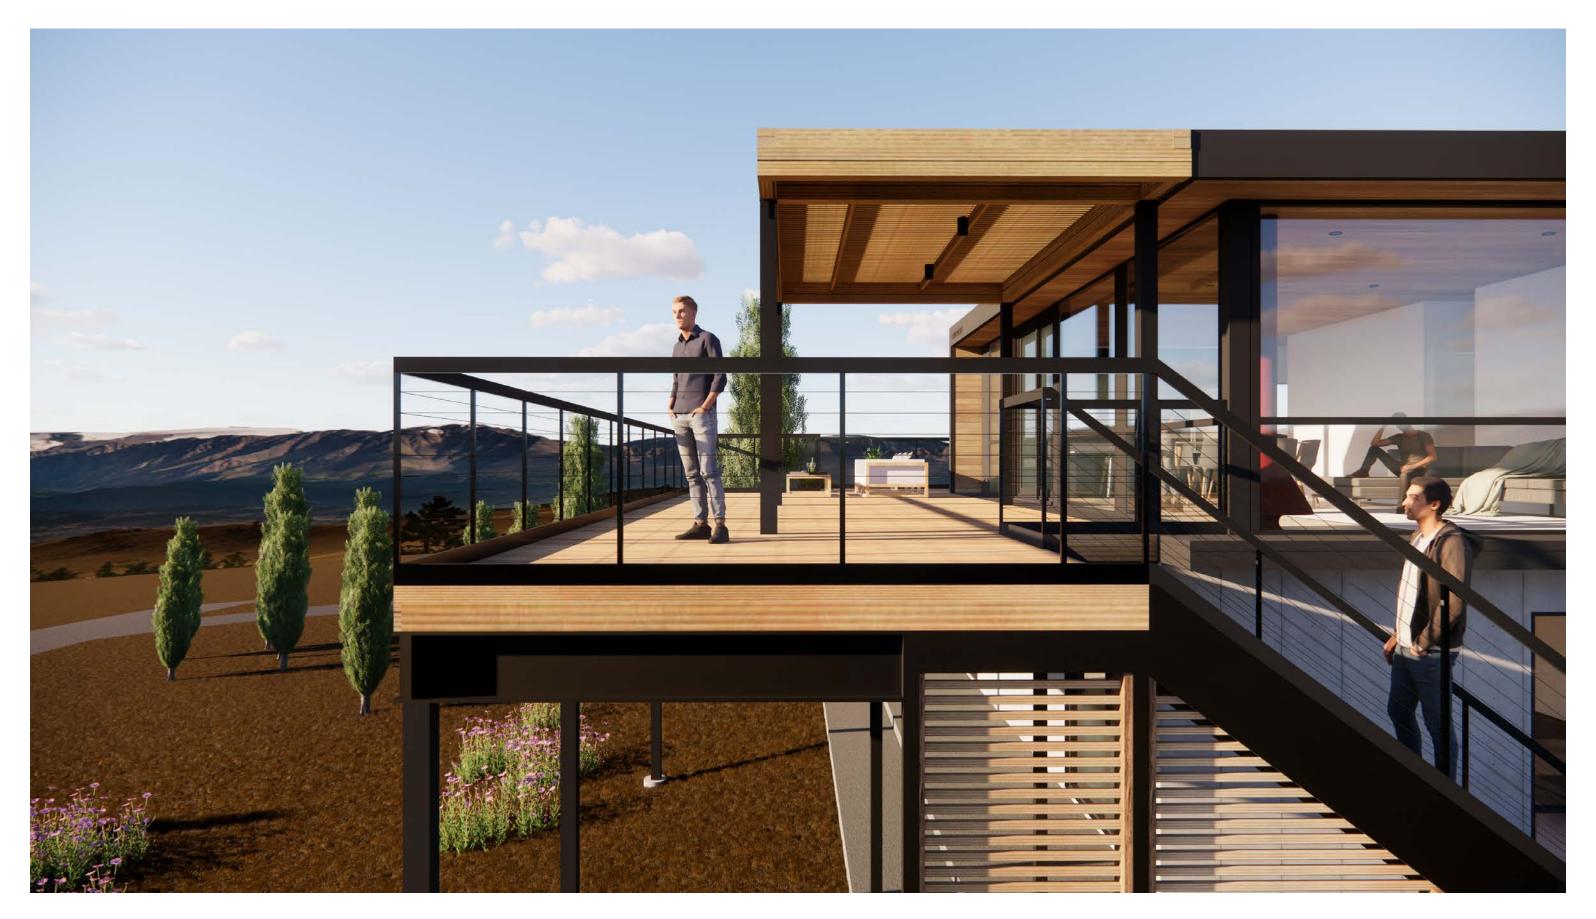

Framed Interior View: Living Room in HONOMOBO HO4

Framed View: Wood Deck/Balcony with Framed Landscape

Framed View: Wood Deck/Balcony

Framed View: The Interaction Between HONOMOBO and Nature

Framed View: Outdoor Stair and Overlook Space