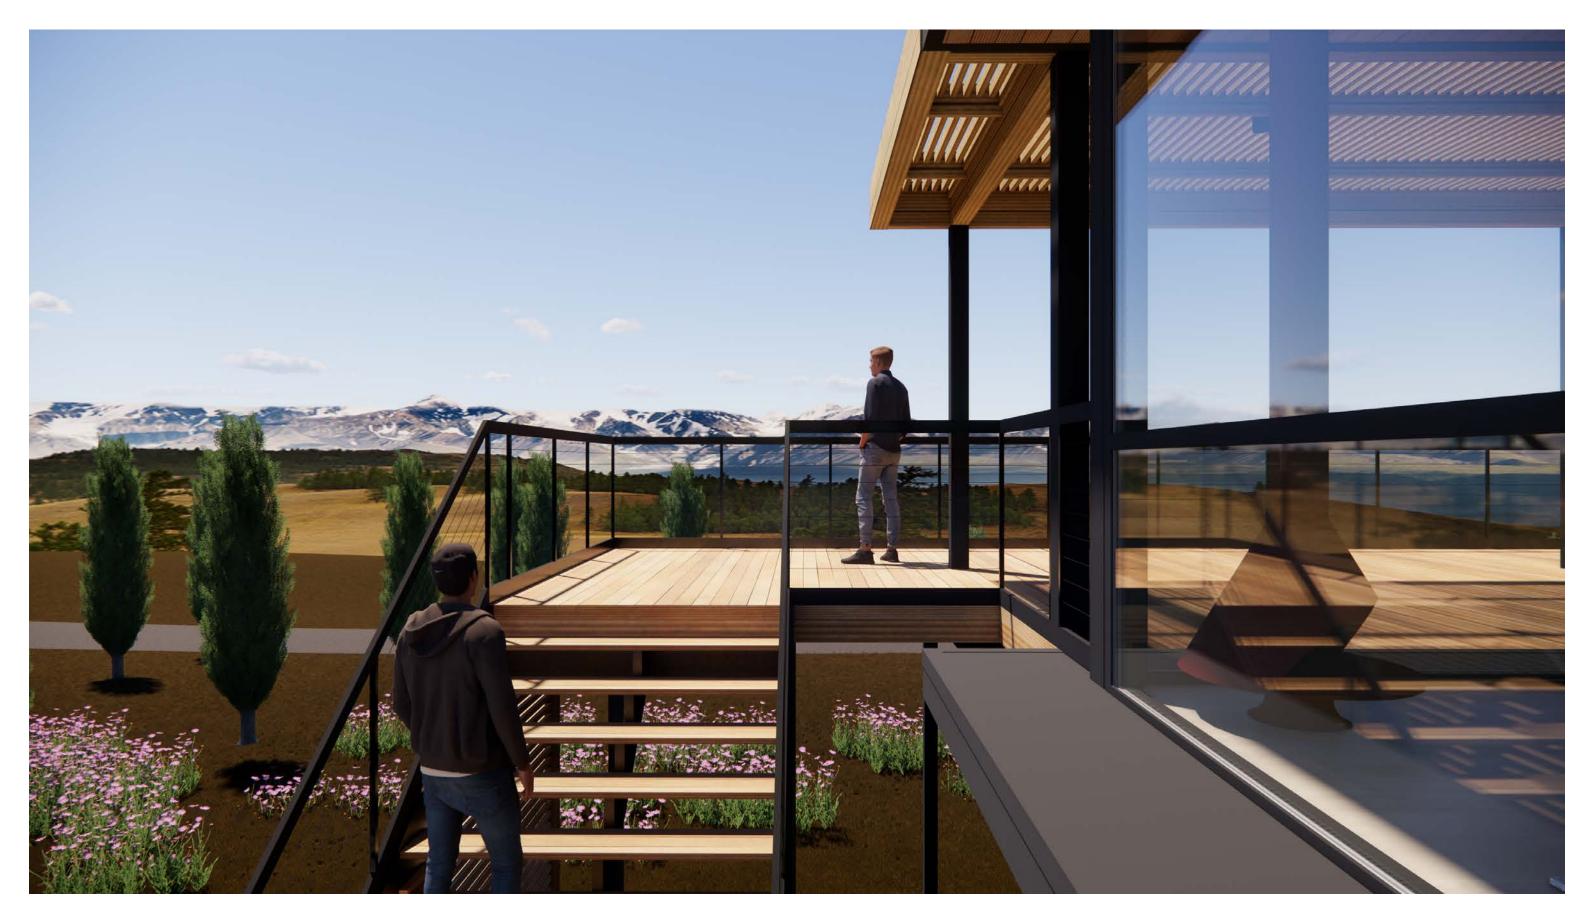

Framed Interior View: Living Room in HONOMOBO HO4

Framed View: Wood Deck/Balcony with Framed Landscape

Framed View: Wood Deck/Balcony

Framed View: The Interaction Between HONOMOBO and Nature

Framed View: Outdoor Stair and Overlook Space