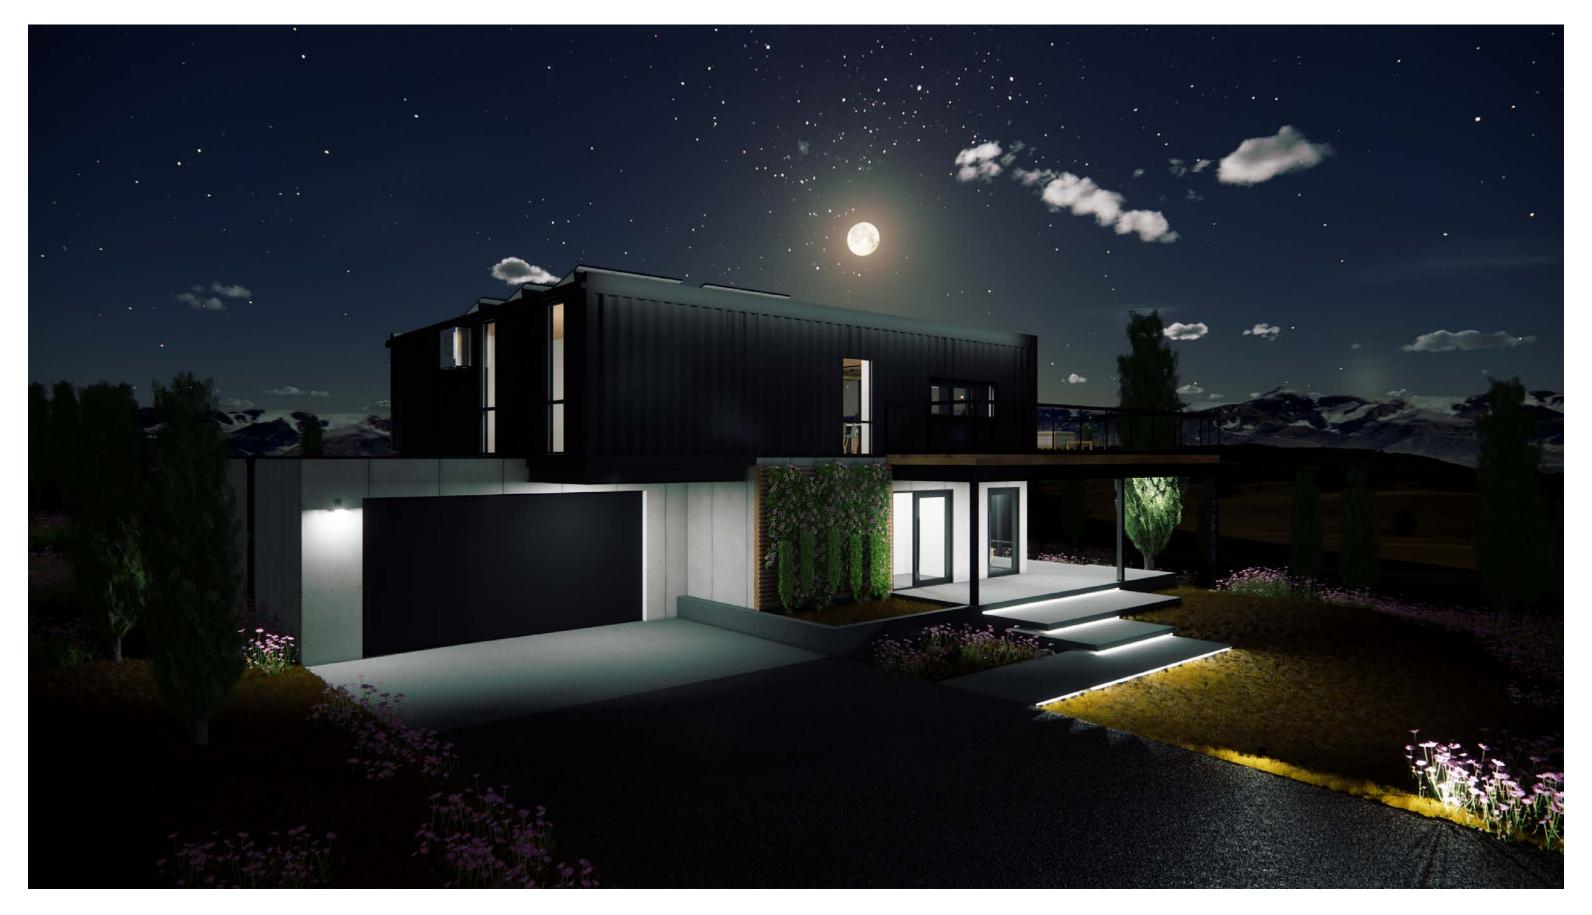

Floor Plan Second Floor 1/16"=1'-0"

Front (N) Exterior

Northwest Bird's-Eye View

North Exterior

West Exterior

South Exterior

Northwest Exterior

Northwest Exterior (Night)

Northeast Exterior

Northeast Exterior (Night)

Southeast Exterior

Southeast Exterior (Night)

Southwest Exterior

Southwest Exterior (Night)

Framed View: Entrance and Framed Landscape

Framed View: Entrance and Framed Landscape (Night)