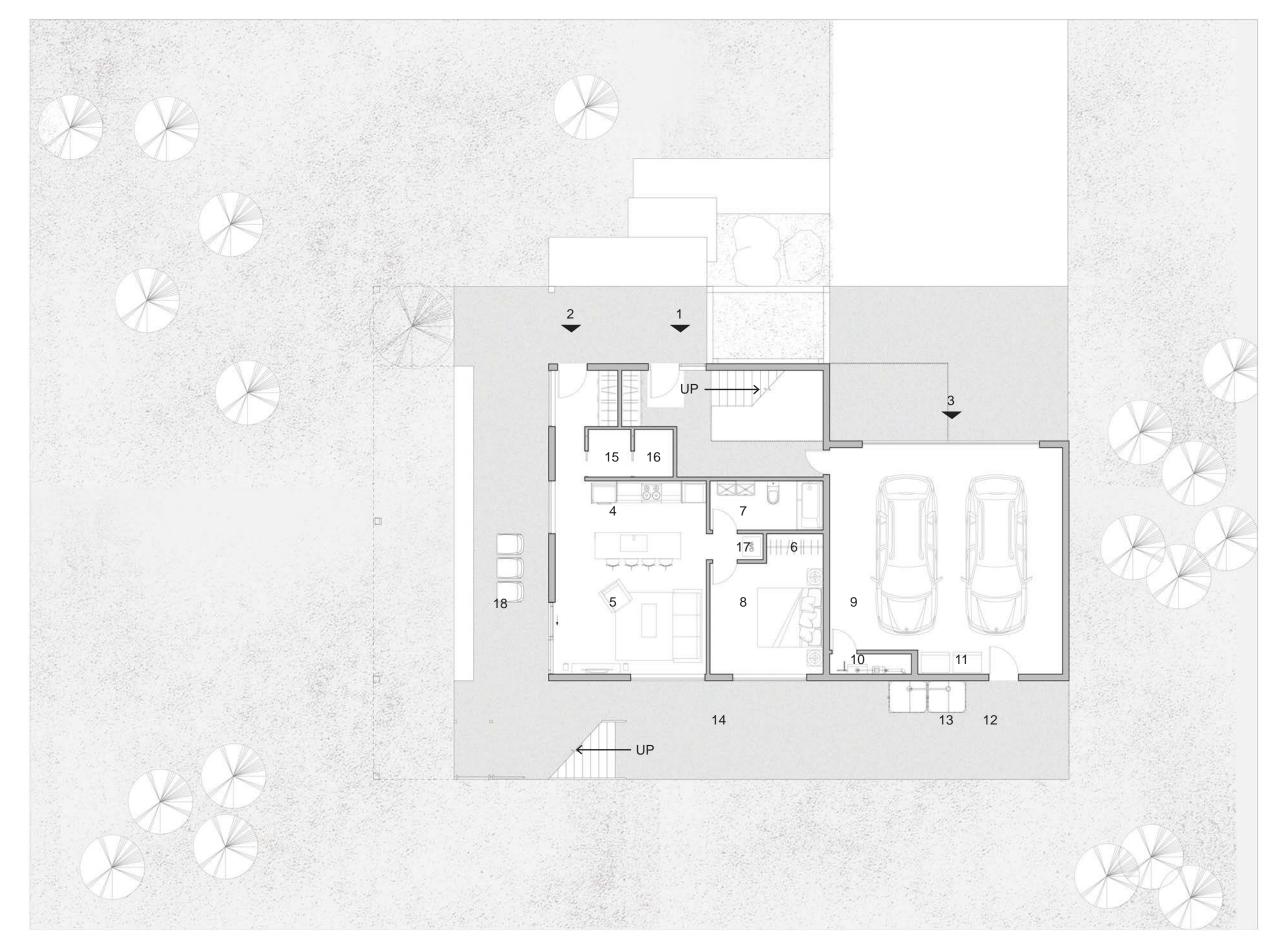

- 1 Main Entrance
- 2 Suite Entrance
- 3 Garage Entrance
- 4 Kitchen
- 5 Living Room
- 6 Closet
- 7 Bathroom
- 8 Bedroom
- 9 Garage
- 10 Rainwater Collection System
  11 Electric Car Chargers
  12 Garage Back Door
  13 Rainwater Collector

- 14 Concrete Patio
- 15 Pantry/Storage 16 Mechanical Room 17 Laundry Closet 18 Concrete Patio

Floor Plan Ground Floor 1/16"=1'-0"

- 1 Stairwell
- 2 Kitchen
- 3 Dining
- 4 Living Room 5 Bedroom 1
- 6 Bedroom 2
- 7 Mech/Laundry
- 8 Master Bedroom 9 Bath 1
- 10 Bath 2
- 11 Framed Landscape 12 Wood Deck/Balcony 13 Outdoor Stair