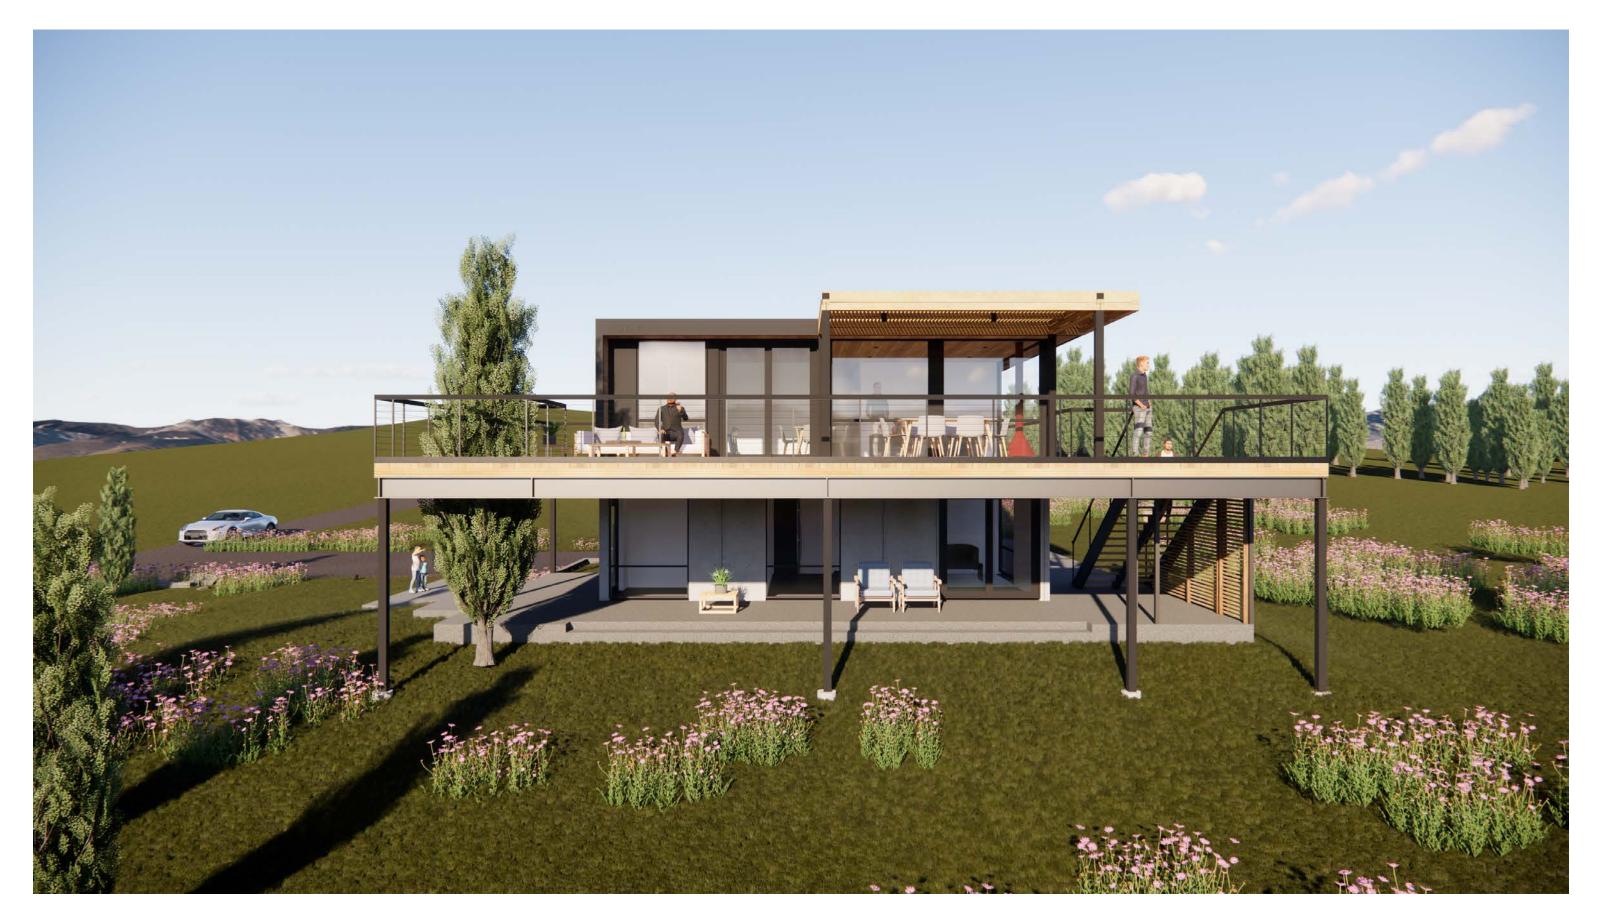

Northeast Exterior

Northeast Exterior (Night)

Southeast Exterior

Southeast Exterior (Night)

Southwest Exterior

Southwest Exterior (Night)

Framed View: Entrance and Framed Landscape

Framed View: Entrance and Framed Landscape (Night)