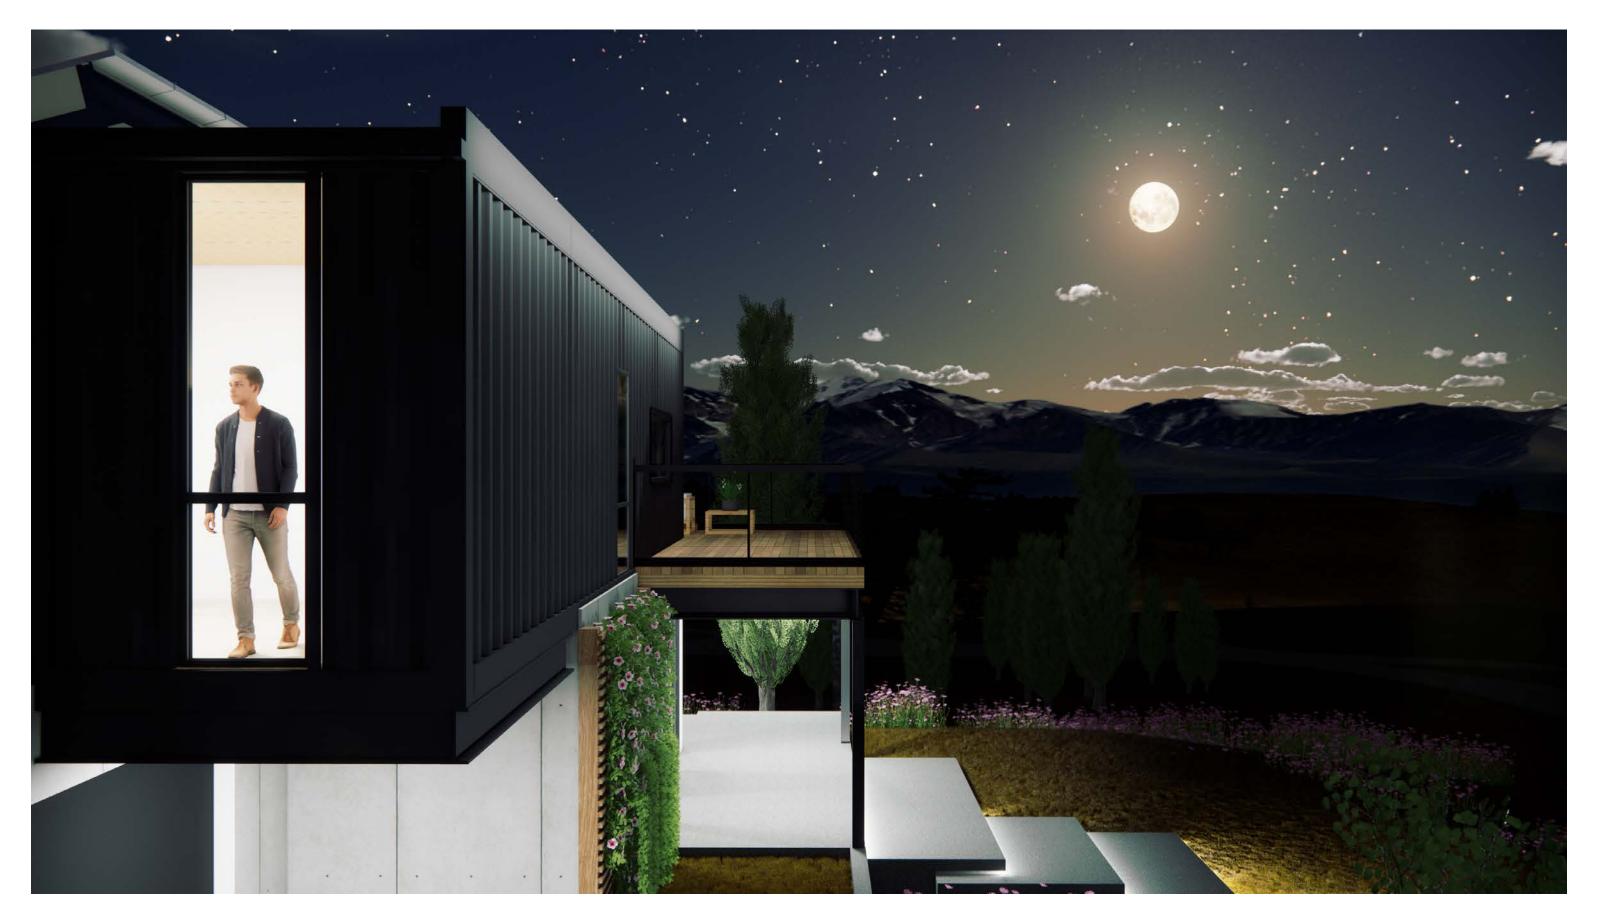

Framed Interior View: Living Room in HONOMOBO HO4

Framed View: Wood Deck/Balcony with Framed Landscape

Framed View: Wood Deck/Balcony

Framed View: The Interaction Between HONOMOBO and Nature

Framed View: Outdoor Stair and Overlook Space