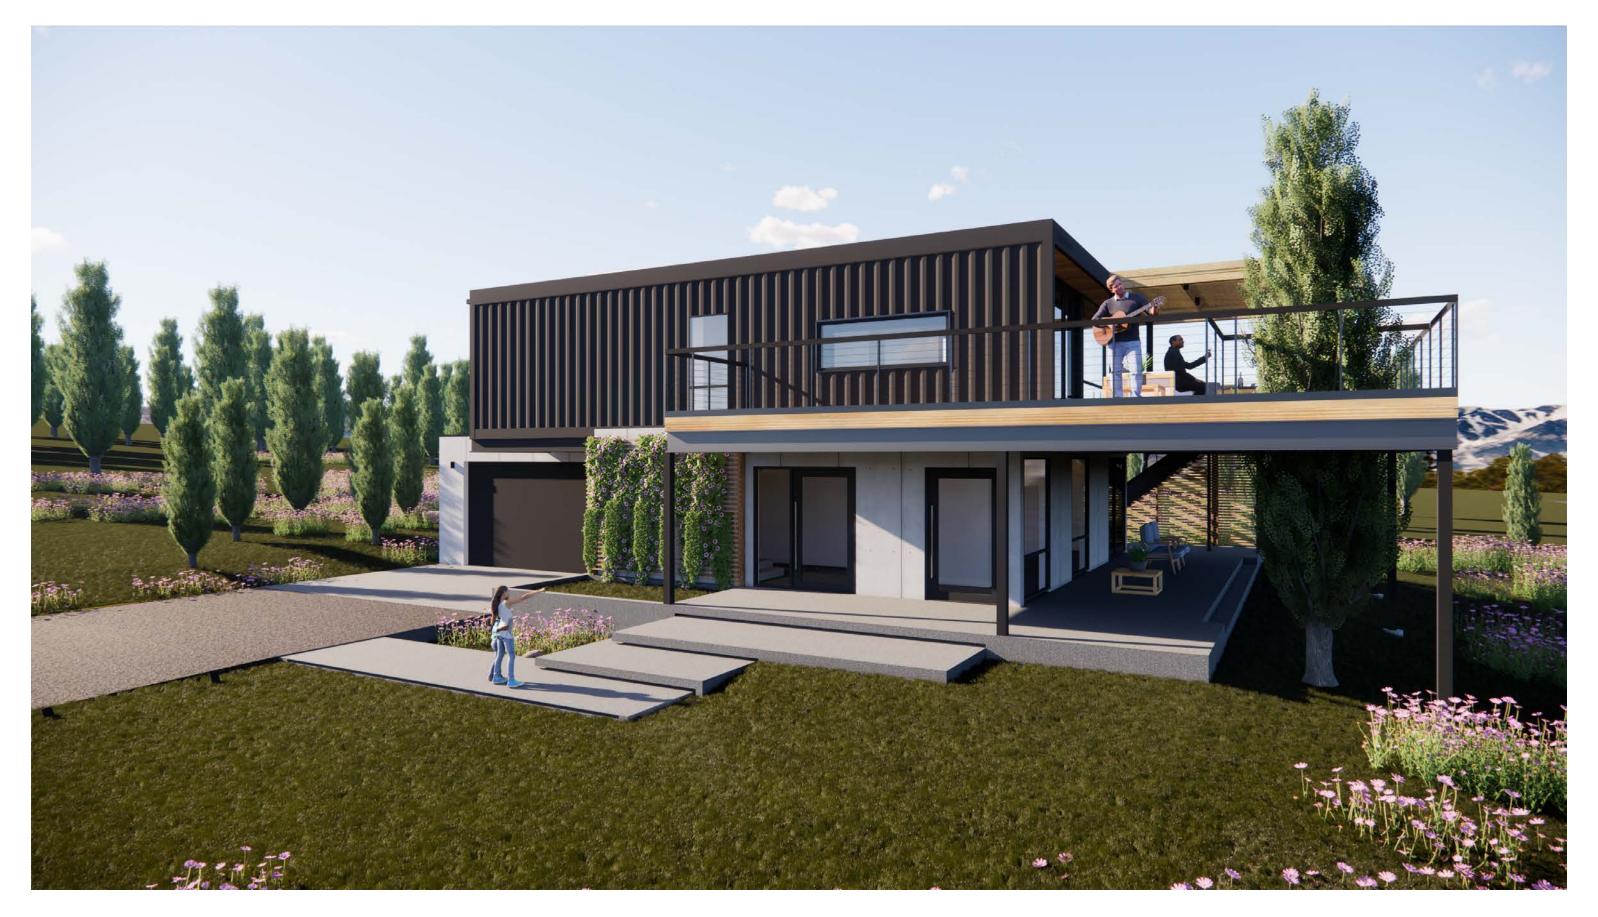

Floor Plan Second Floor 1/16"=1'-0"

Front (N) Exterior

Northwest Bird's-Eye View

North Exterior

West Exterior

South Exterior

Northwest Exterior

Northwest Exterior (Night)

Northeast Exterior

Northeast Exterior (Night)

Southeast Exterior

Southeast Exterior (Night)

Southwest Exterior

Southwest Exterior (Night)

Framed View: Entrance and Framed Landscape

Framed View: Entrance and Framed Landscape (Night)