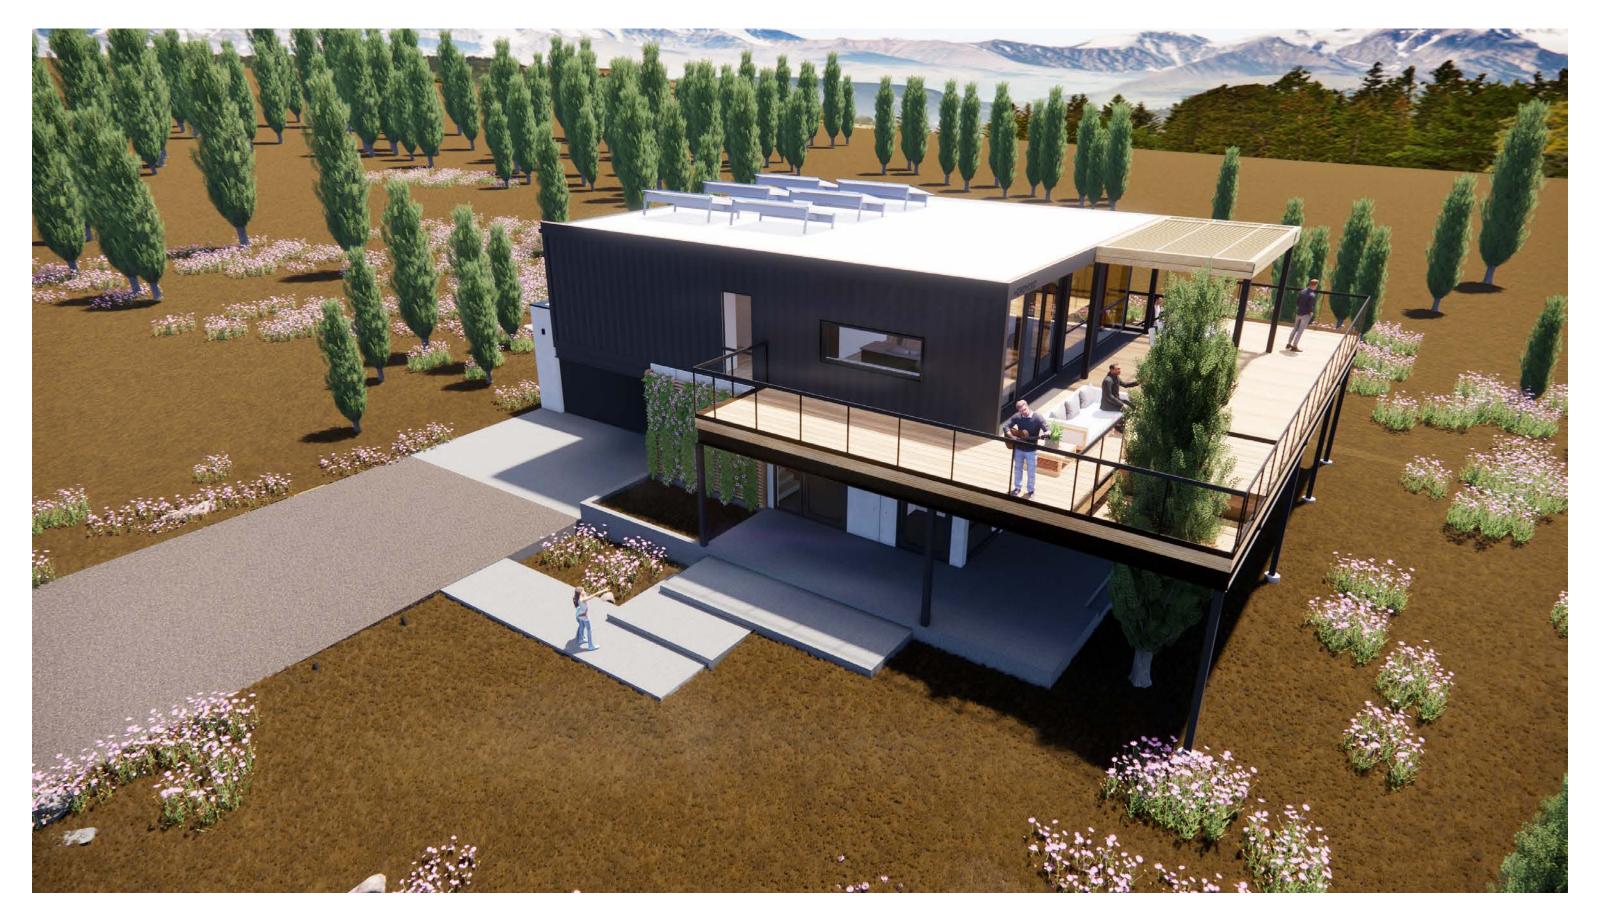

Floor Plan Second Floor 1/16"=1'-0"

Front (N) Exterior

Northwest Bird's-Eye View

North Exterior

West Exterior

South Exterior

Northwest Exterior

Northwest Exterior (Night)