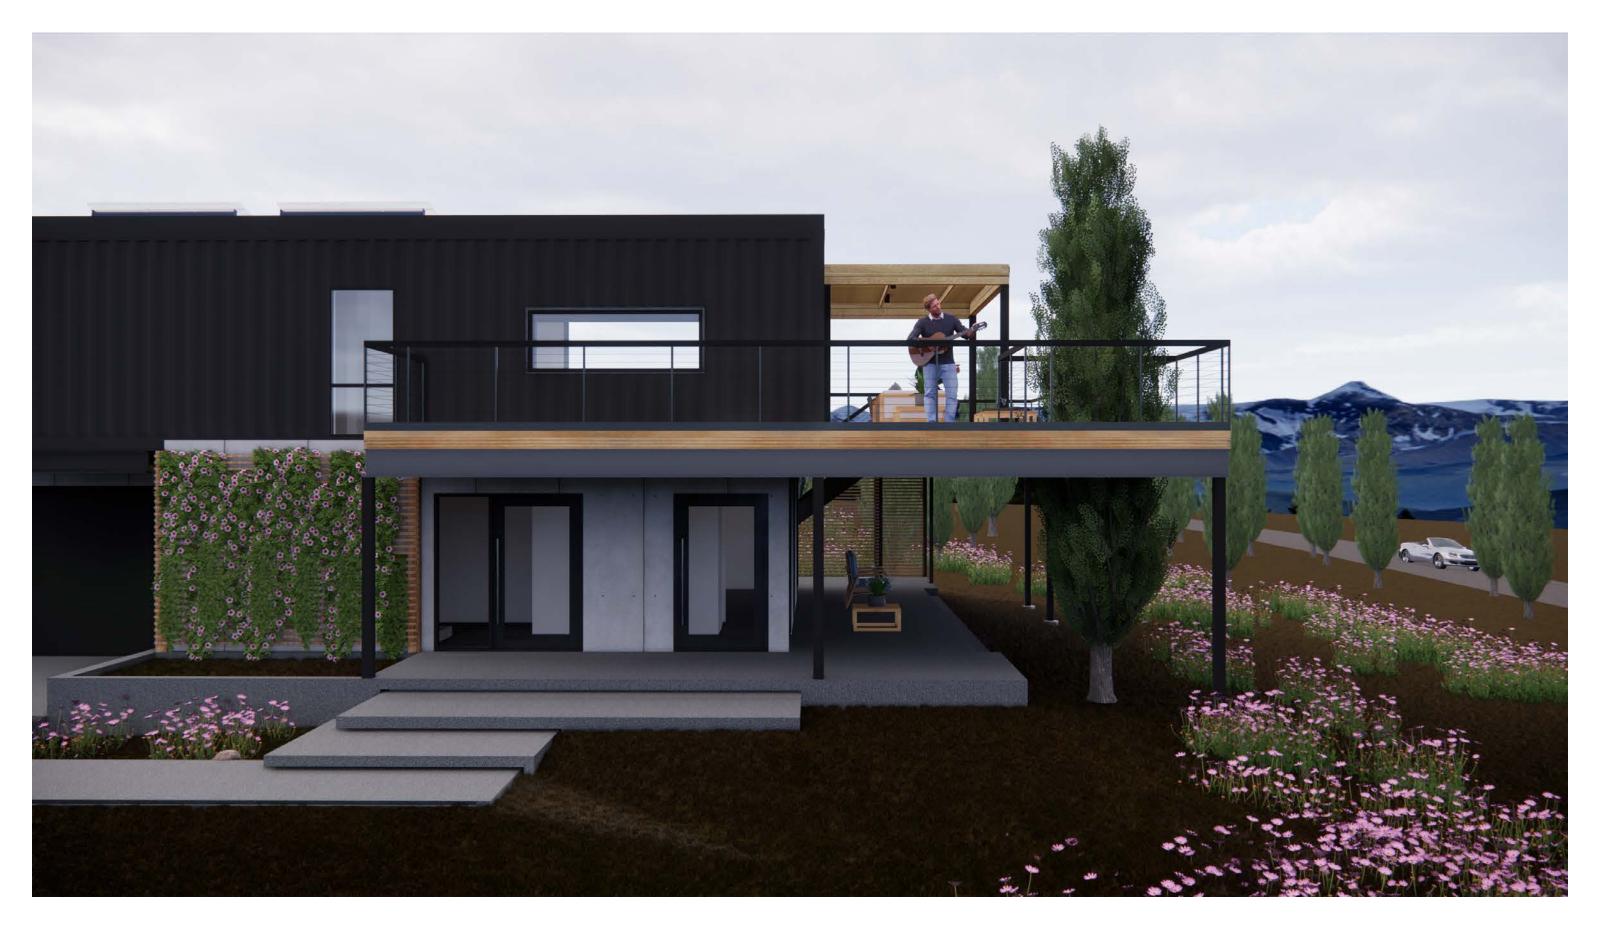

Framed Interior View: Living Room in HONOMOBO HO4

Framed View: Wood Deck/Balcony with Framed Landscape

Framed View: Wood Deck/Balcony

Framed View: The Interaction Between HONOMOBO and Nature

Framed View: Outdoor Stair and Overlook Space