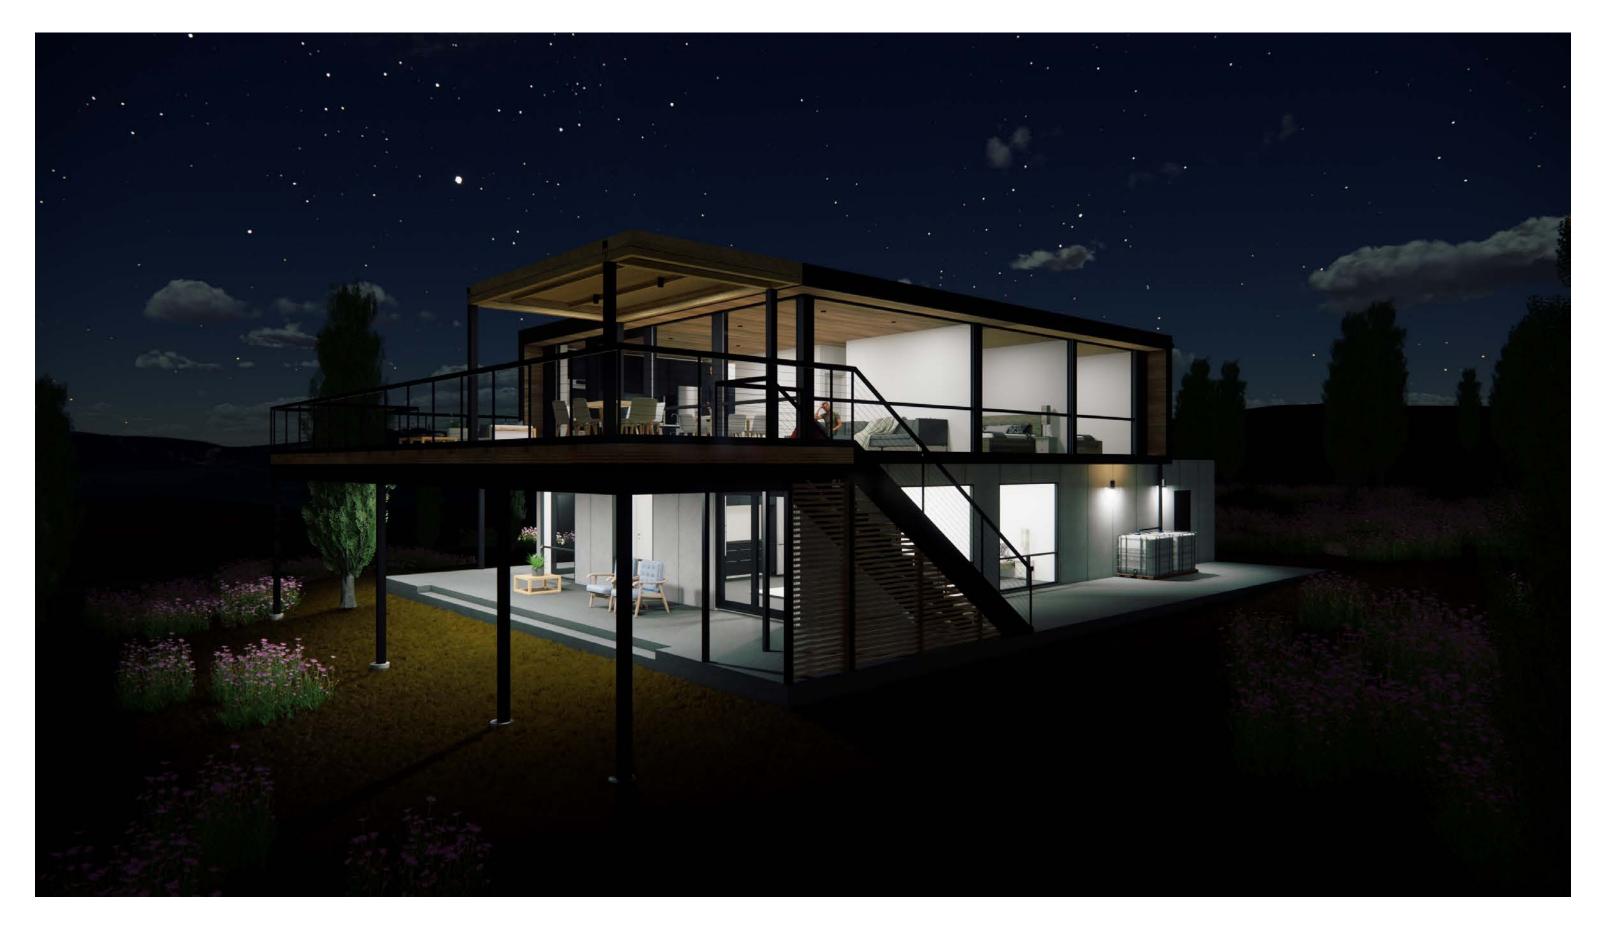

Northeast Exterior

Northeast Exterior (Night)

Southeast Exterior

Southeast Exterior (Night)

Southwest Exterior

Southwest Exterior (Night)

Framed View: Entrance and Framed Landscape

Framed View: Entrance and Framed Landscape (Night)