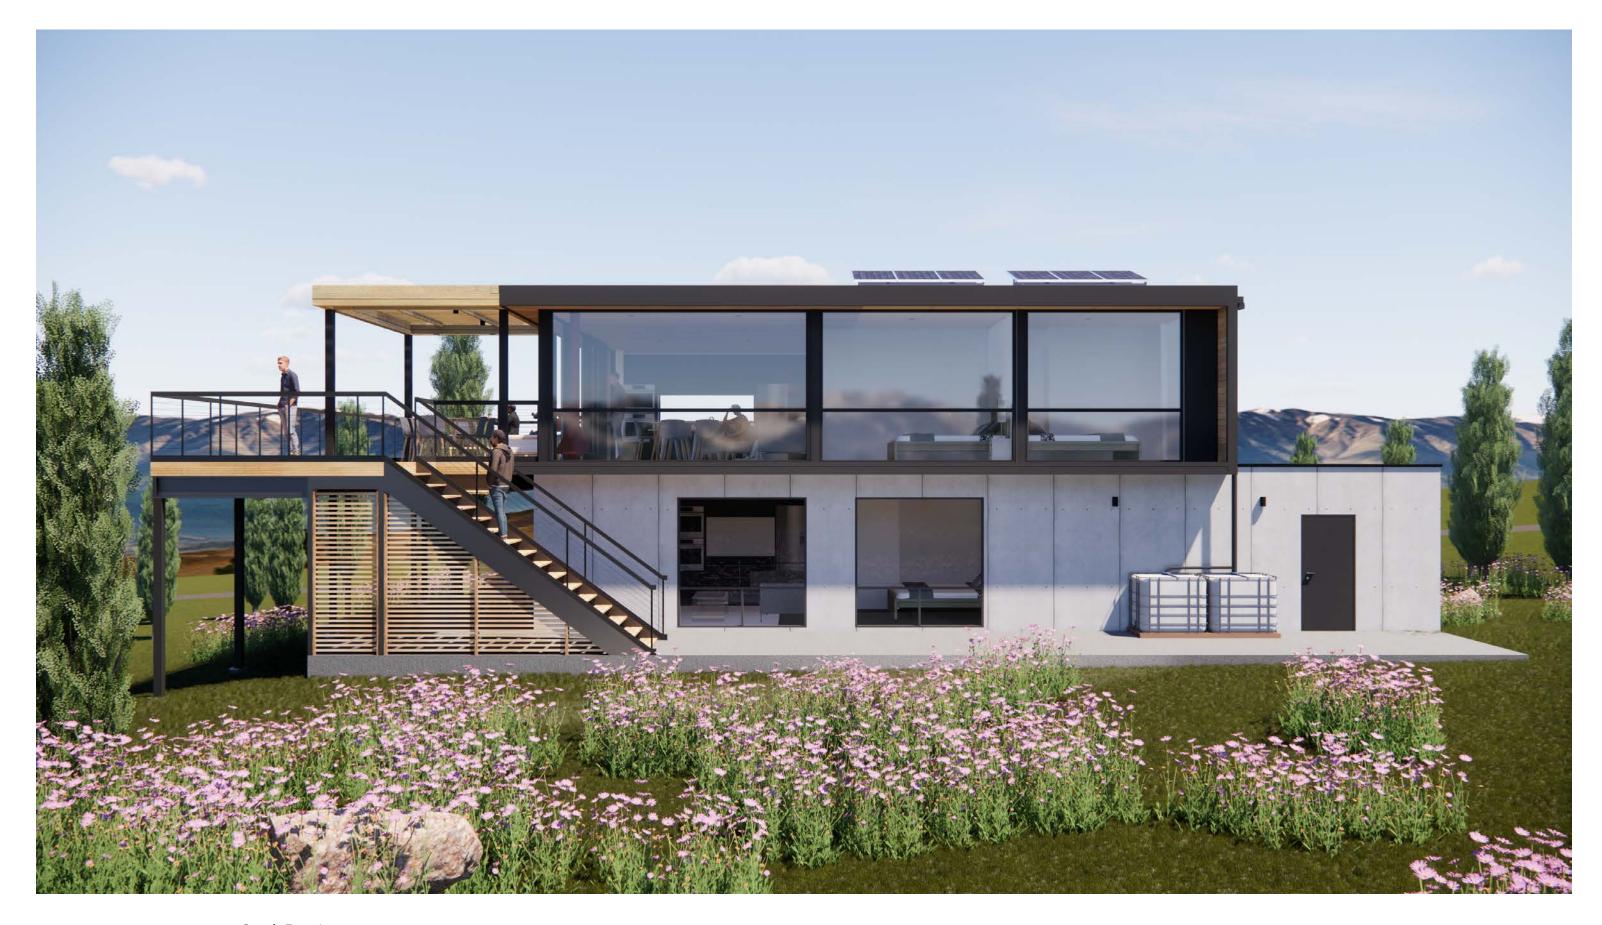

- 1 Main Entrance
- 2 Suite Entrance
- 3 Garage Entrance
- 4 Kitchen
- 5 Living Room
- 6 Closet
- 7 Bathroom
- 8 Bedroom
- 9 Garage
- 10 Rainwater Collection System
  11 Electric Car Chargers
  12 Garage Back Door
  13 Rainwater Collector

- 14 Concrete Patio
- 15 Pantry/Storage 16 Mechanical Room 17 Laundry Closet 18 Concrete Patio



Floor Plan Ground Floor 1/16"=1'-0"



- 1 Stairwell
- 2 Kitchen
- 3 Dining
- 4 Living Room 5 Bedroom 1
- 6 Bedroom 2
- 7 Mech/Laundry
- 8 Master Bedroom 9 Bath 1
- 10 Bath 2
- 11 Framed Landscape 12 Wood Deck/Balcony 13 Outdoor Stair



Floor Plan Second Floor 1/16"=1'-0"



Front (N) Exterior



Northwest Bird's-Eye View



North Exterior



West Exterior



South Exterior



Northwest Exterior



Northwest Exterior (Night)



Northeast Exterior



Northeast Exterior (Night)



Southeast Exterior



Southeast Exterior (Night)



Southwest Exterior



Southwest Exterior (Night)



Framed View: Entrance and Framed Landscape



Framed View: Entrance and Framed Landscape (Night)



Framed Interior View: Living Room in HONOMOBO HO4



Framed View: Wood Deck/Balcony with Framed Landscape



Framed View: Wood Deck/Balcony



Framed View: The Interaction Between HONOMOBO and Nature



Framed View: Outdoor Stair and Overlook Space



Framed View: Solar Panels and Rainwater Collector



Overview from North