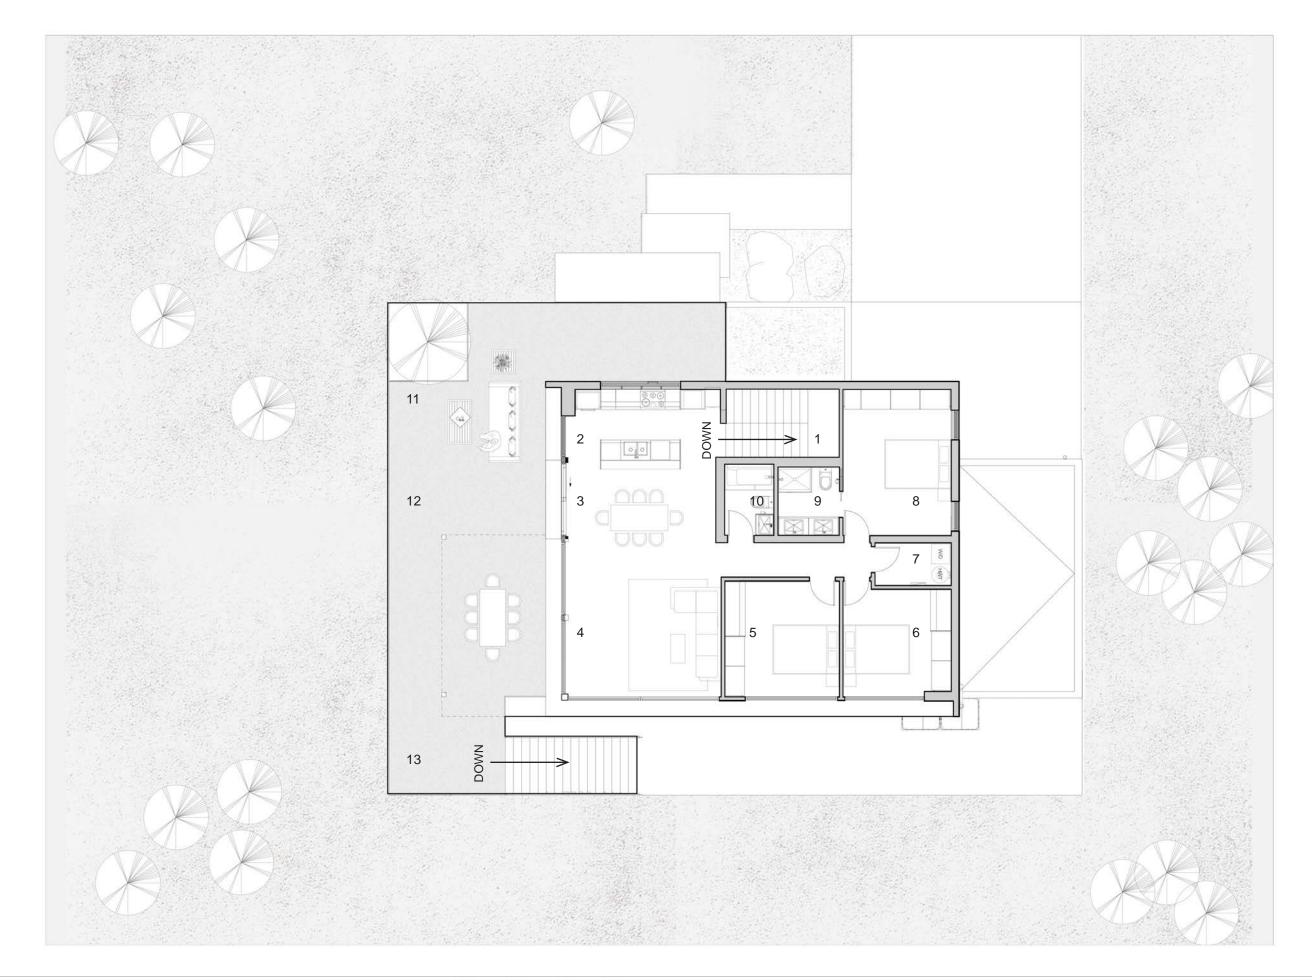

- 14 Concrete Patio
- 15 Pantry/Storage 16 Mechanical Room 17 Laundry Closet 18 Concrete Patio

Floor Plan Ground Floor 1/16"=1'-0"

- 1 Stairwell
- 2 Kitchen
- 3 Dining
- 4 Living Room 5 Bedroom 1
- 6 Bedroom 2
- 7 Mech/Laundry
- 8 Master Bedroom 9 Bath 1
- 10 Bath 2
- 11 Framed Landscape 12 Wood Deck/Balcony 13 Outdoor Stair

Floor Plan Second Floor 1/16"=1'-0"

Front (N) Exterior

Northwest Bird's-Eye View

North Exterior

West Exterior

South Exterior

Northwest Exterior

Northwest Exterior (Night)