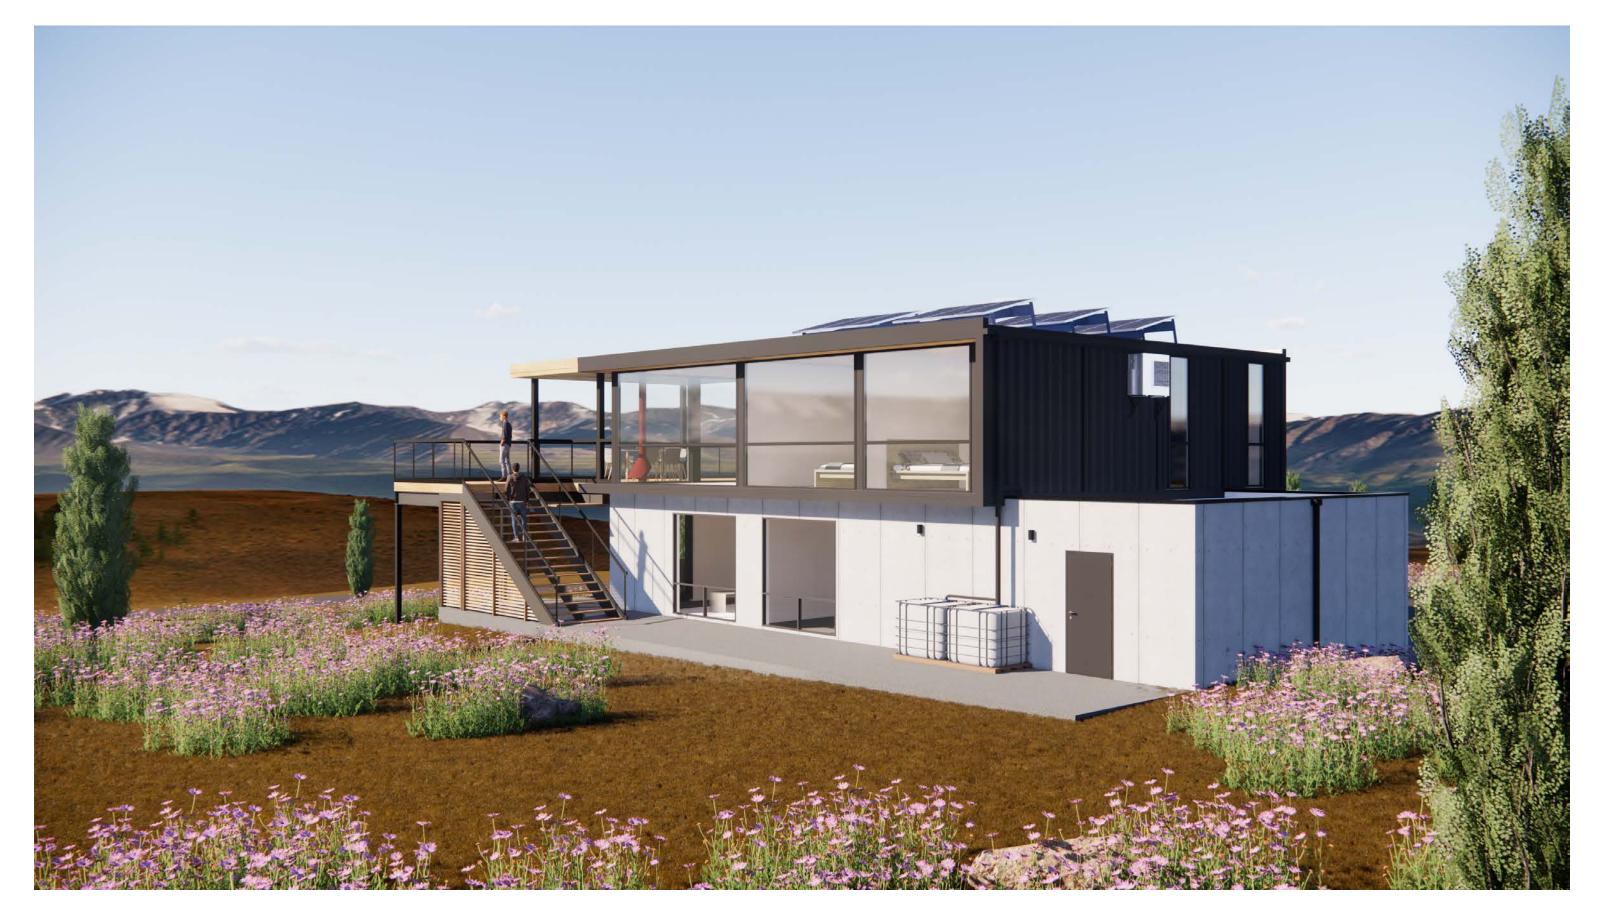

Suite Entrance
- 3 Garage Entrance
- 4 Kitchen
- 5 Living Room
- 6 Closet
- 7 Bathroom
- 8 Bedroom
- 9 Garage
- 10 Rainwater Collection System
  11 Electric Car Chargers
  12 Garage Back Door
  13 Rainwater Collector

- 14 Concrete Patio
- 15 Pantry/Storage 16 Mechanical Room 17 Laundry Closet 18 Concrete Patio



Floor Plan Ground Floor 1/16"=1'-0"



- 1 Stairwell
- 2 Kitchen
- 3 Dining
- 4 Living Room 5 Bedroom 1
- 6 Bedroom 2
- 7 Mech/Laundry
- 8 Master Bedroom 9 Bath 1
- 10 Bath 2
- 11 Framed Landscape 12 Wood Deck/Balcony 13 Outdoor Stair



Floor Plan Second Floor 1/16"=1'-0"



Front (N) Exterior



Northwest Bird's-Eye View



North Exterior



West Exterior



South Exterior



Northwest Exterior



Northwest Exterior (Night)



Northeast Exterior



Northeast Exterior (Night)



Southeast Exterior



Southeast Exterior (Night)



Southwest Exterior



Southwest Exterior (Night)



Framed View: Entrance and Framed Landscape



Framed View: Entrance and Framed Landscape (Night)



Framed Interior View: Living Room in HONOMOBO HO4



Framed View: Wood Deck/Balcony with Framed Landscape



Framed View: Wood Deck/Balcony



Framed View: The Interaction Between HONOMOBO and Nature



Framed View: Outdoor Stair and Overlook Space



Framed View: Solar Panels and Rainwater Collector



Overview from North