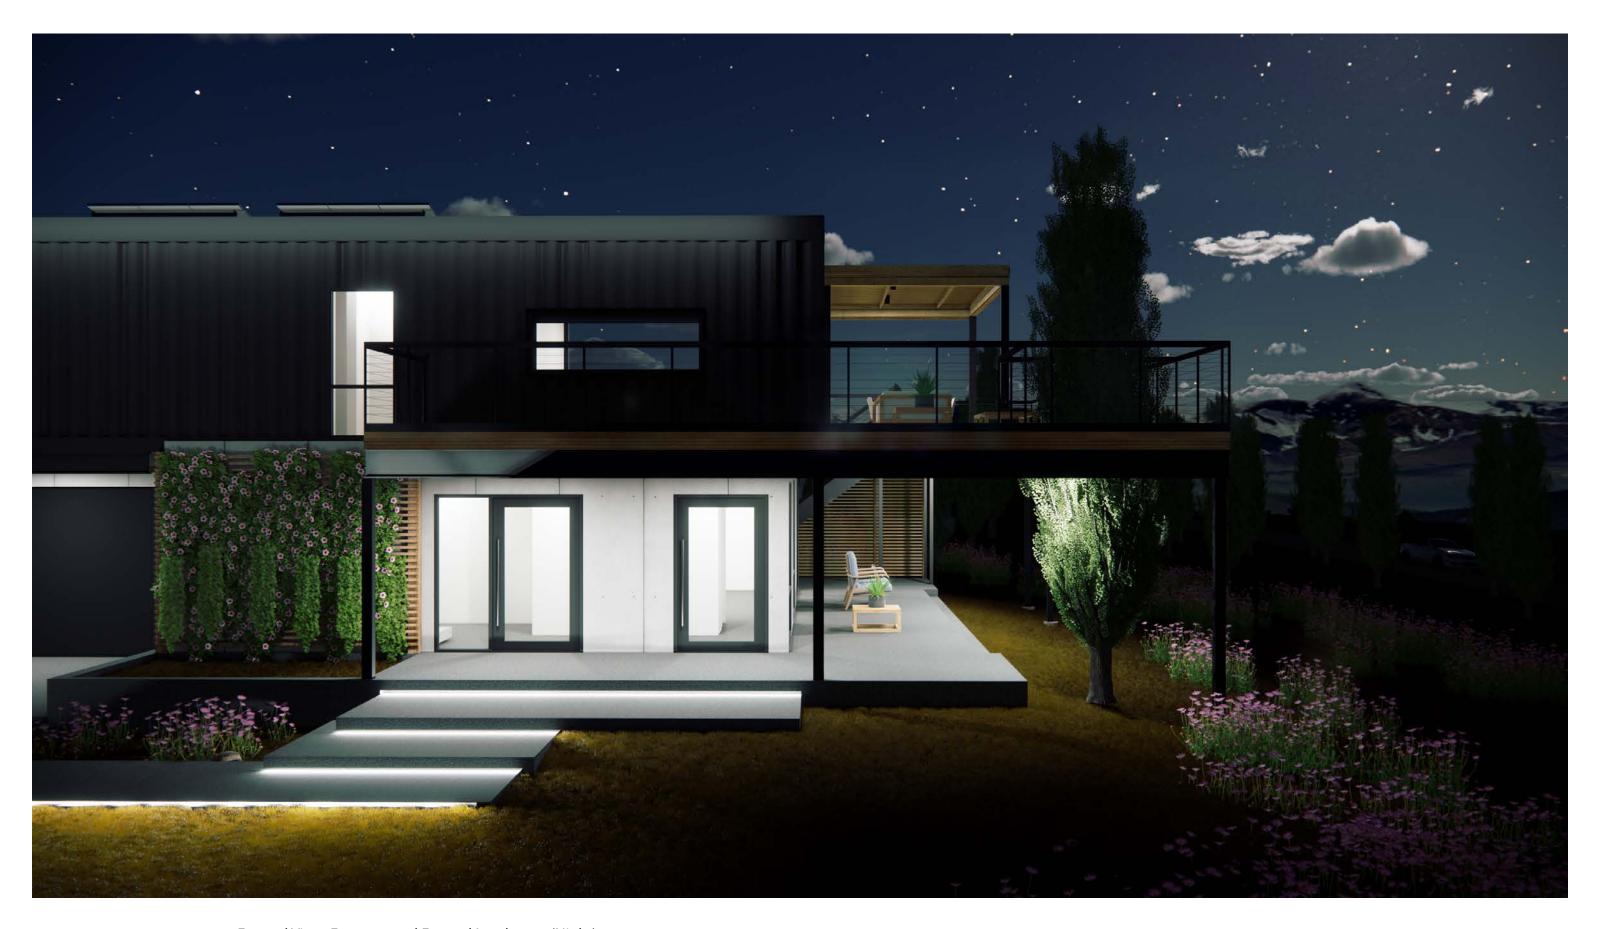

Northeast Exterior

Northeast Exterior (Night)

Southeast Exterior

Southeast Exterior (Night)

Southwest Exterior

Southwest Exterior (Night)

Framed View: Entrance and Framed Landscape

Framed View: Entrance and Framed Landscape (Night)