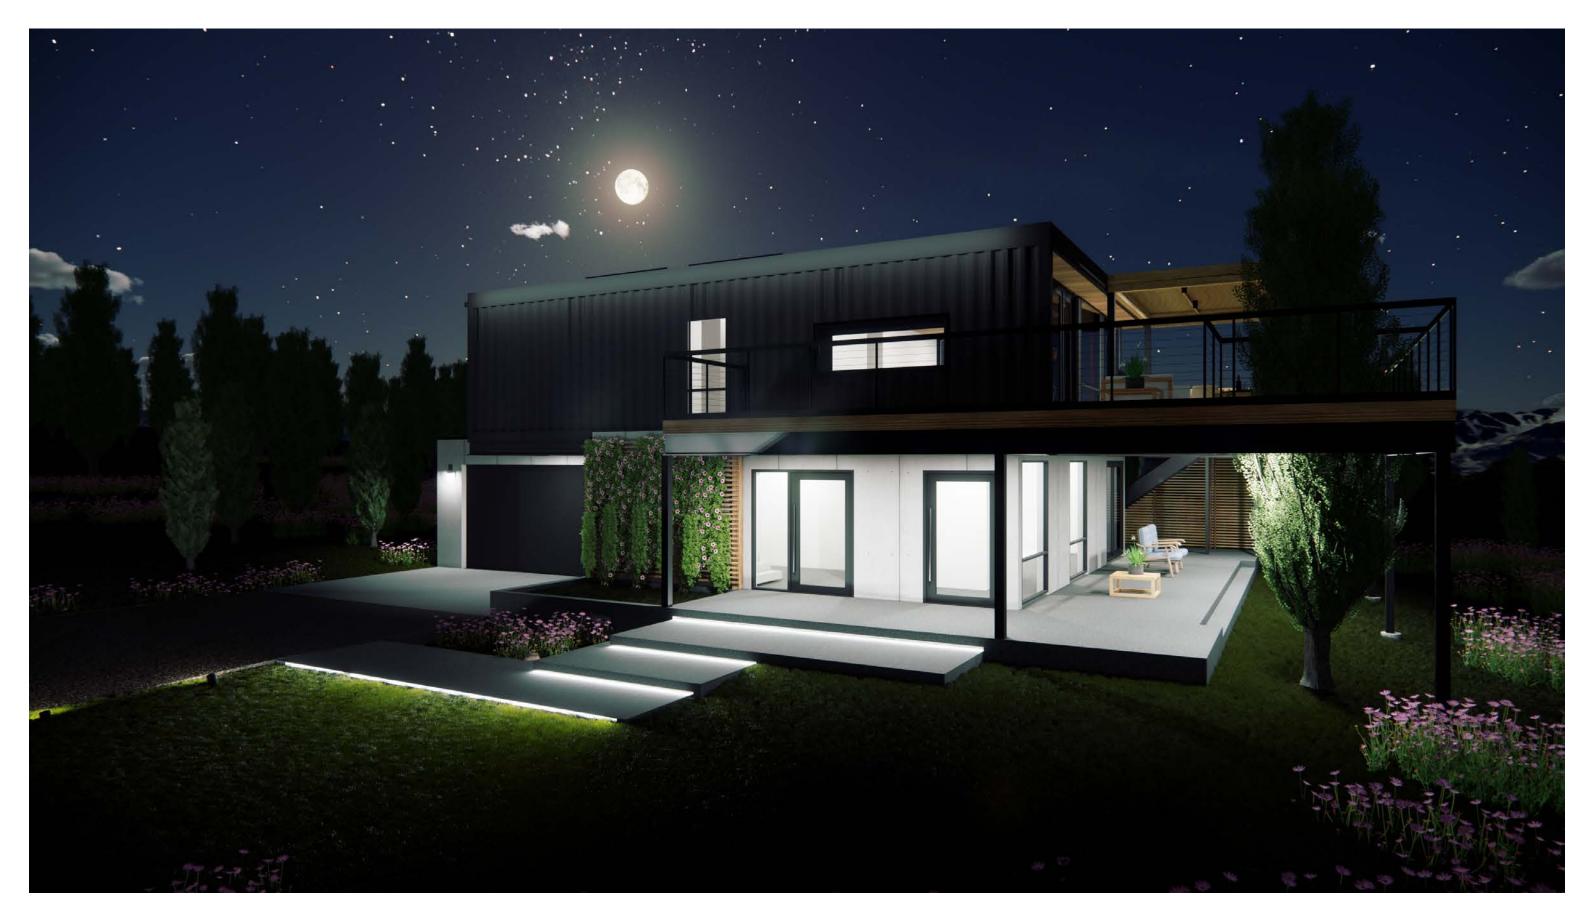

Northeast Exterior

Northeast Exterior (Night)

Southeast Exterior

Southeast Exterior (Night)

Southwest Exterior

Southwest Exterior (Night)

Framed View: Entrance and Framed Landscape

Framed View: Entrance and Framed Landscape (Night)