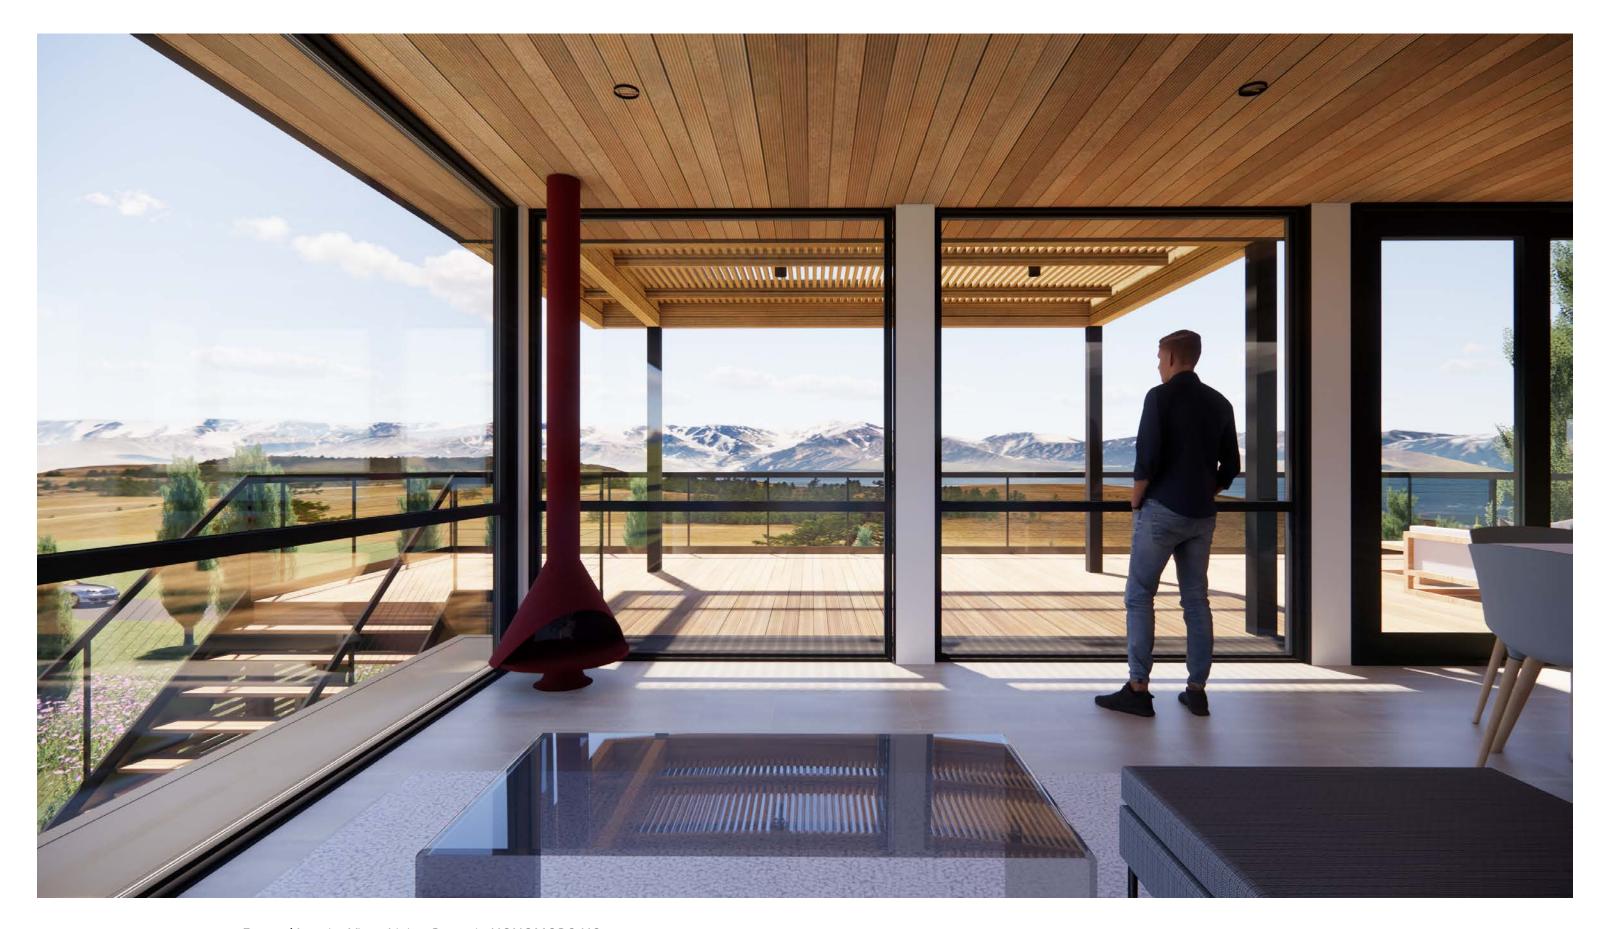

Framed Interior View: Living Room in HONOMOBO HO4

Framed View: Wood Deck/Balcony with Framed Landscape

Framed View: Wood Deck/Balcony

Framed View: The Interaction Between HONOMOBO and Nature

Framed View: Outdoor Stair and Overlook Space