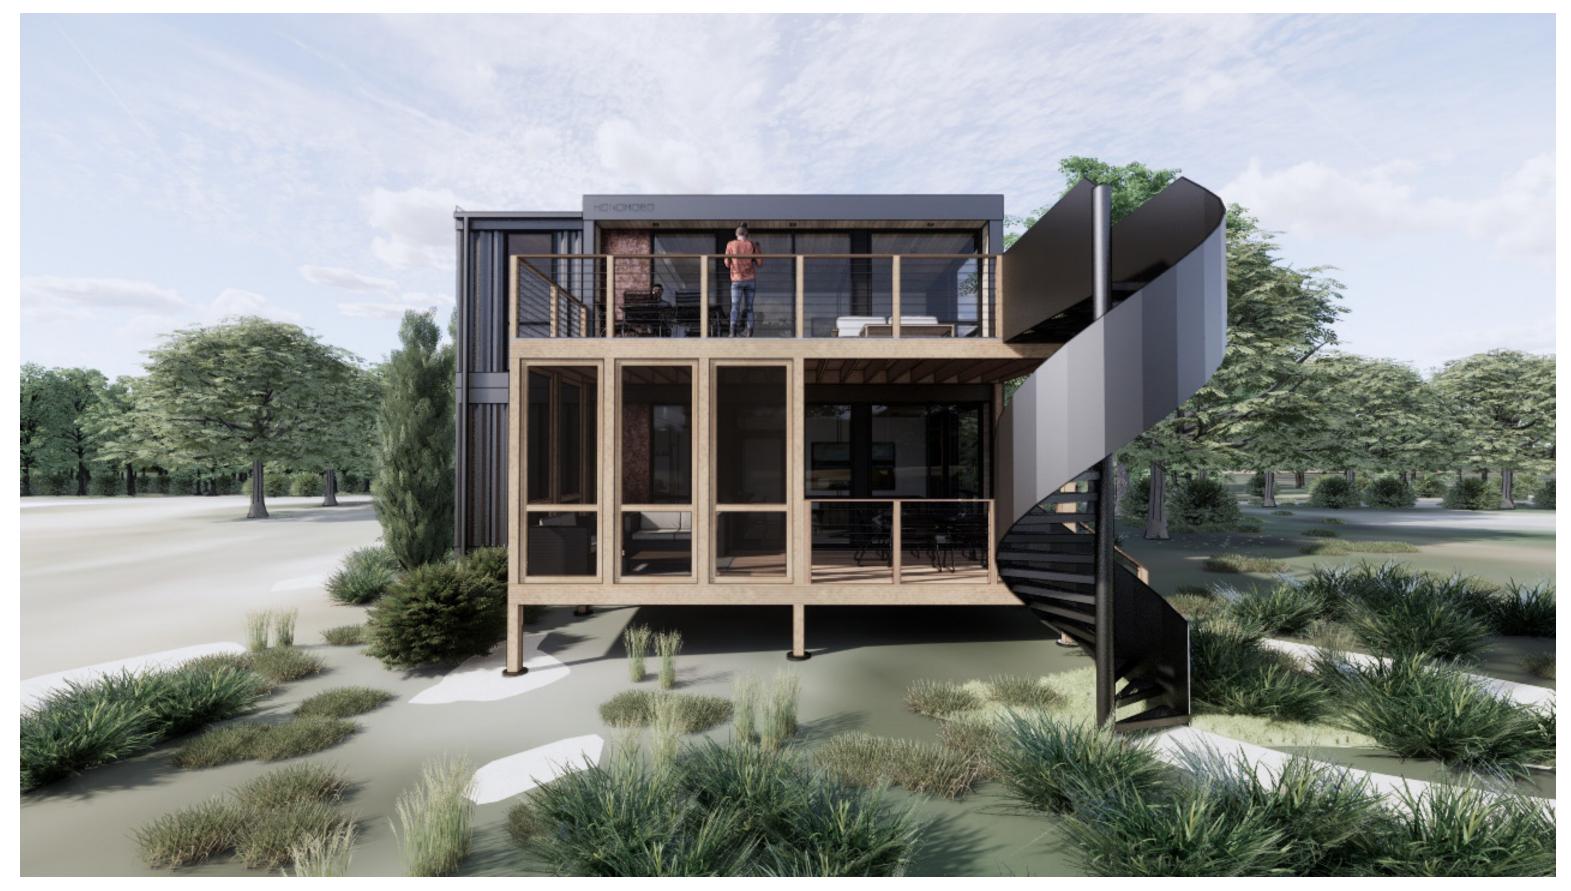

**East Exterior** 

**Northeast Exterior** 

**North Exterior** 

**Northwest Exterior** 

**Northwest Exterior** 

West Exterior

South Exterior

Stair Module/Entry