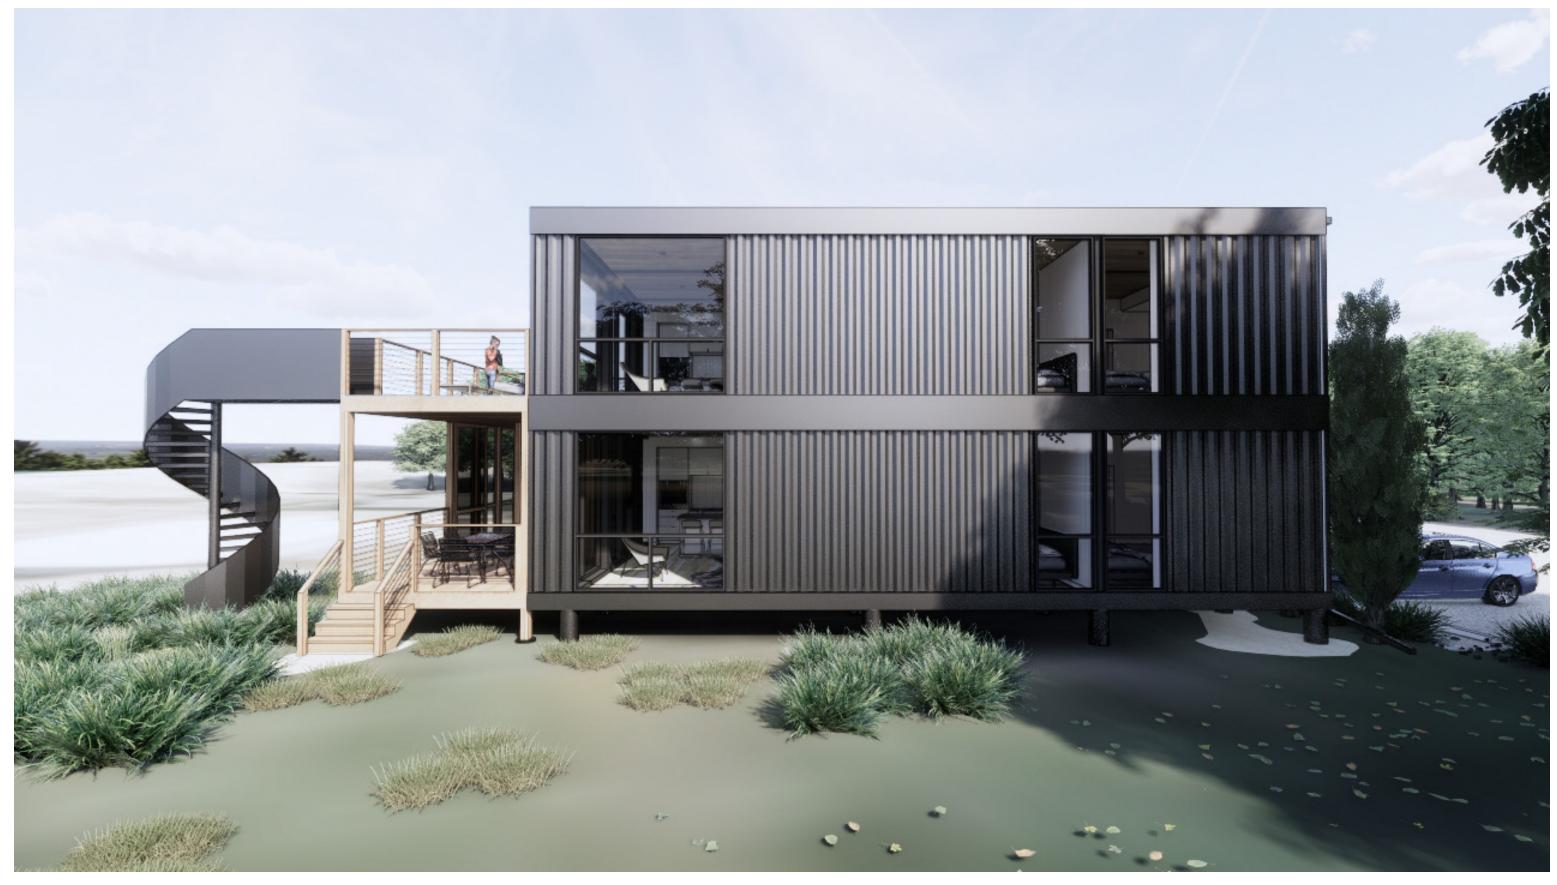

**East Exterior** 

**Northeast Exterior** 

**North Exterior** 

**Northwest Exterior** 

**Northwest Exterior** 

West Exterior

South Exterior

Stair Module/Entry