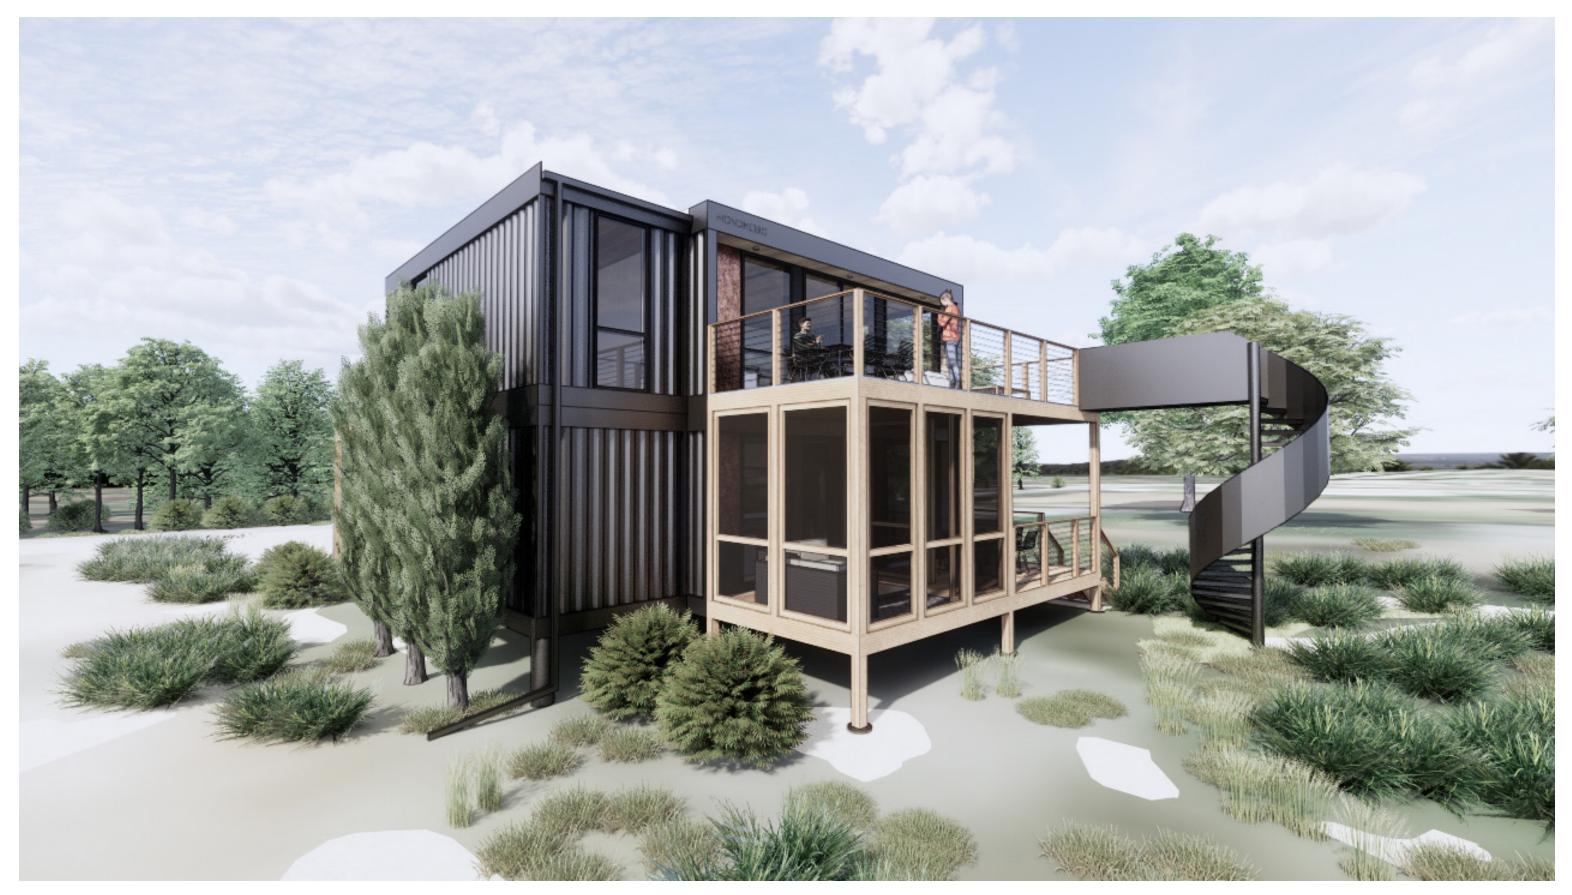

**East Exterior** 

**Northeast Exterior** 

**North Exterior** 

**Northwest Exterior** 

**Northwest Exterior** 

West Exterior

South Exterior

Stair Module/Entry