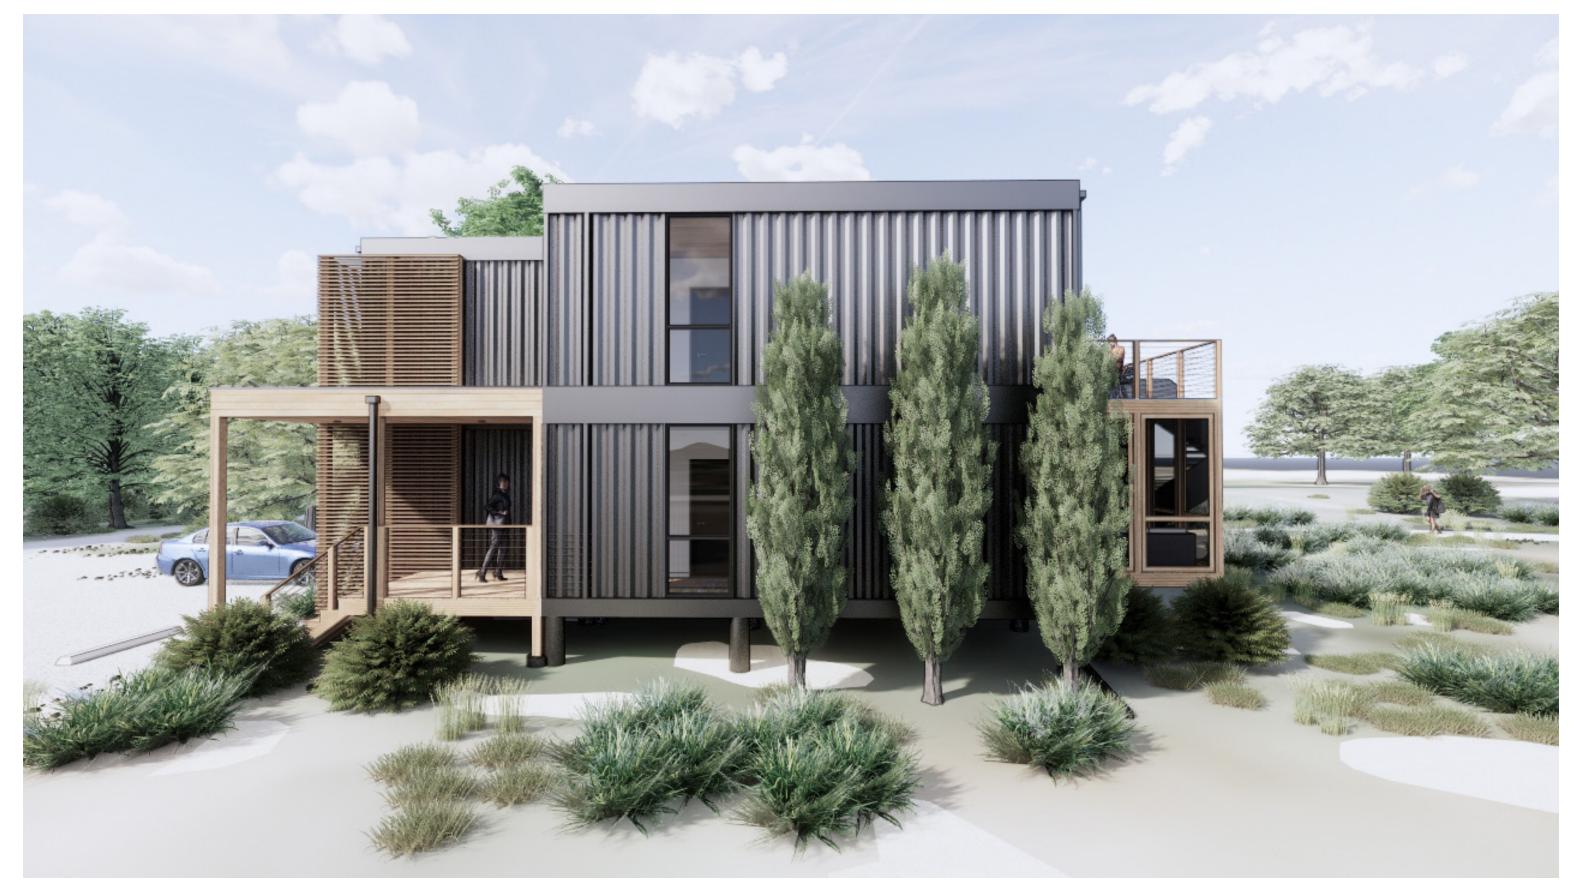

**East Exterior** 

**Northeast Exterior** 

**North Exterior** 

**Northwest Exterior** 

**Northwest Exterior** 

West Exterior

South Exterior

Stair Module/Entry