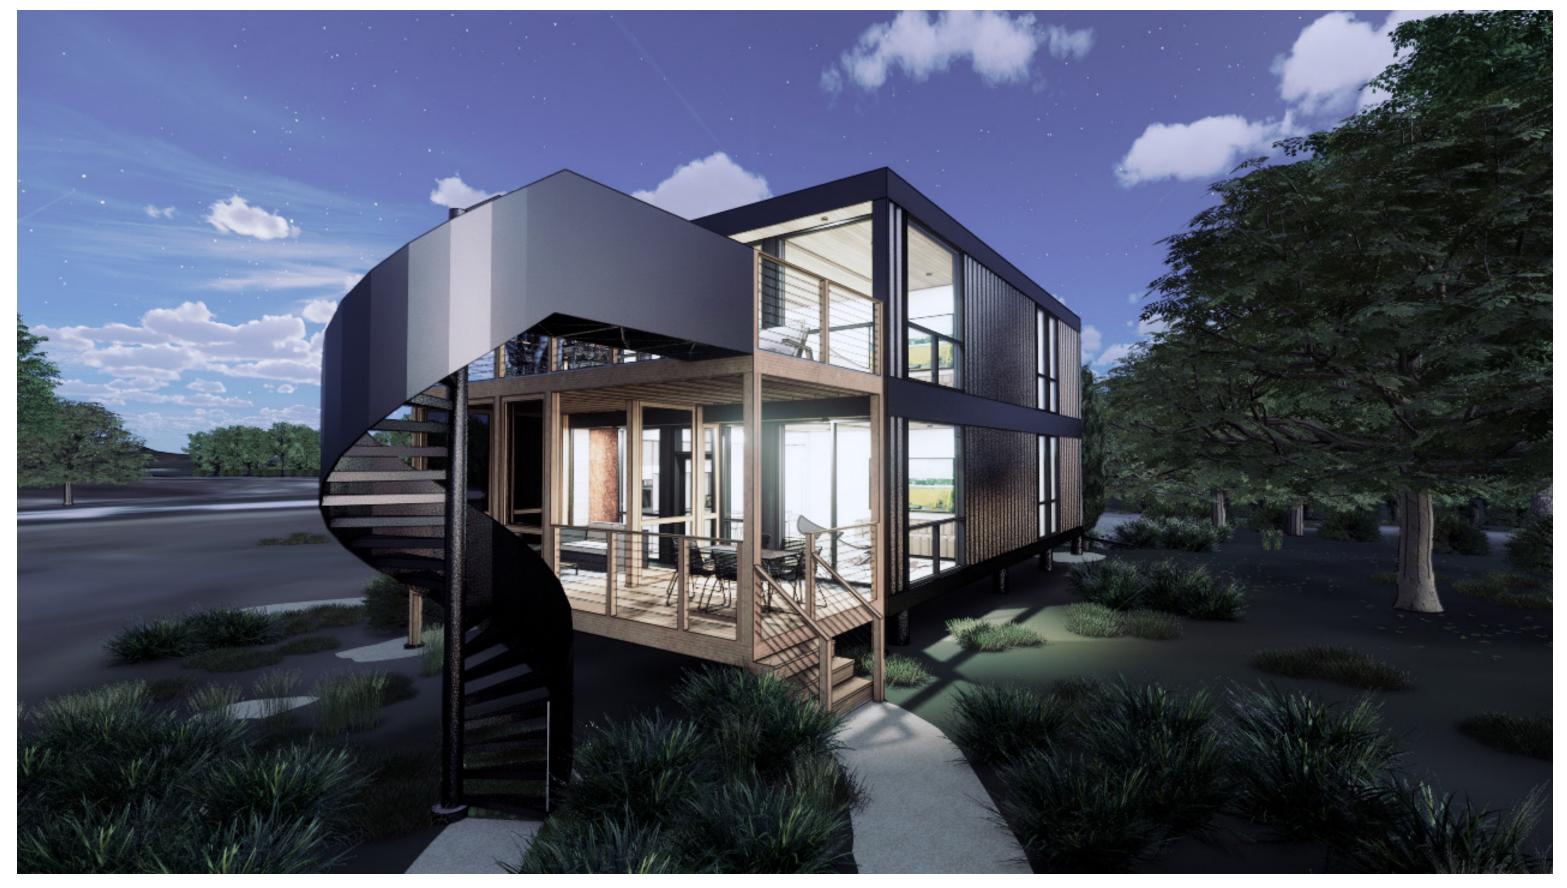

**East Exterior** 

**Northeast Exterior** 

**North Exterior** 

**Northwest Exterior** 

**Northwest Exterior** 

West Exterior

South Exterior

Stair Module/Entry